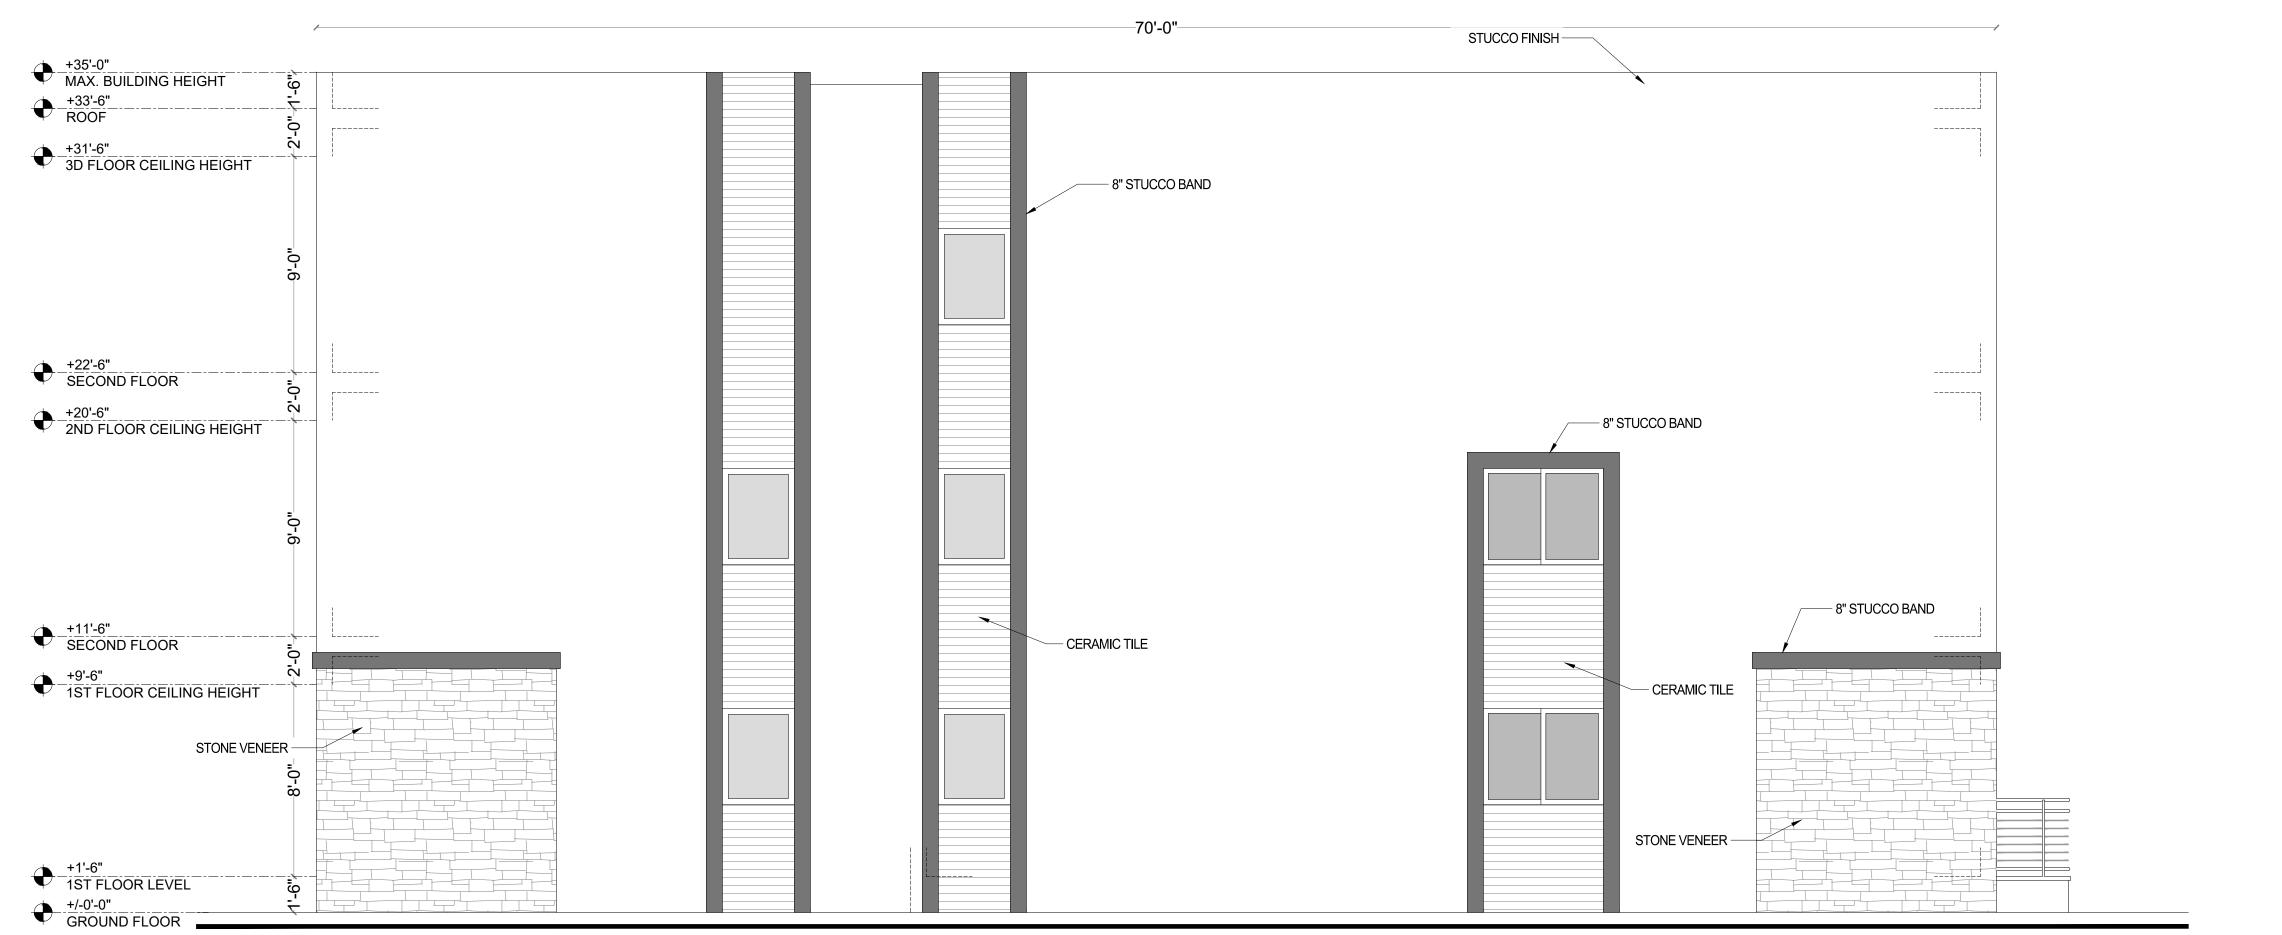

CONSULTANT:

PROJECT TITLE:

SHADOWLAWN DR 9 TOWNHOUSES BUILDING A

CLIENT:

MICHAEL WHALEN

ADDRESS:

1795 SHADOWLAWN DR, NAPLES, FL 34112

SHEET CONTENTS:

ELEVATIONS BUILDING A

SUBMISSION: 11.15.23 SDP

Date 11.15.23
Scale AS SHOWN

Scale AS SHOWN
Drawn by STAFF
Checked by AF
Job No. AF2333

Drawing No.

ALL DESIGNS AND DETAILS INDICATED BY AND REPRESENTED BY THIS DRAWING ARE FOR USE ON AND IN ONJUNCTION WITH THE SPECIFIED PROJECT. ALL DRAWINGS CONTAINED HEREIN ARE THE PROPERTY OF AUSTIN FOX ARCHITECTURE AND NOT TO BE USED OR REPRODUCED IN WHOLE OR IN PART WITHOUT THE ADVANCED WRITTEN PERMISSION AND CONSENT FROM AUSTIN FOX ARCHITECTURE. WRITTEN DIMENSIONS TAKE PRECEDENCE OVER SCALED DIMENSIONS.