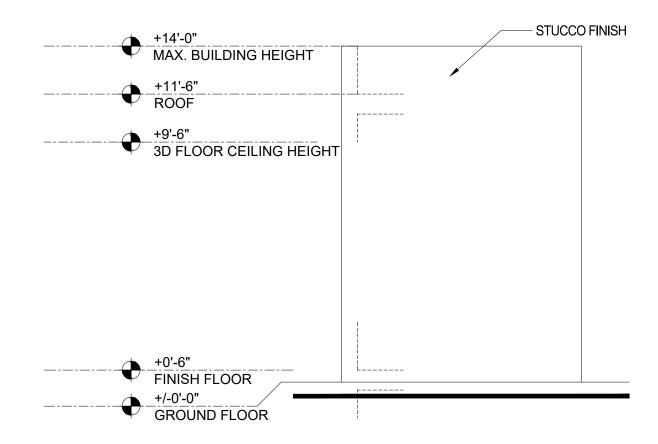

3-6

SOUTH ELEVATION BUILDING C

1/4=1'-0"

1754 E COMMERCIAL BLVD. FORT LAUDERDALE,FL 33334 INFO@AF-ARCHITECT.COM 954.314.9242

ALL DESIGNS AND DETAILS INDICATED BY AND REPRESENTED BY THIS DRAWING ARE FOR USE ON AND IN ONJUNCTION WITH THE SPECIFIED PROJECT. ALL DRAWINGS CONTAINED HEREIN ARE THE PROPERTY OF AUSTIN FOX ARCHITECTURE AND NOT TO BE USED OR REPRODUCED IN WHOLE OR IN PART WITHOUT THE ADVANCED WRITTEN PERMISSION AND CONSENT FROM AUSTIN FOX ARCHITECTURE. WRITTEN DIMENSIONS TAKE PRECEDENCE OVER SCALED DIMENSIONS.