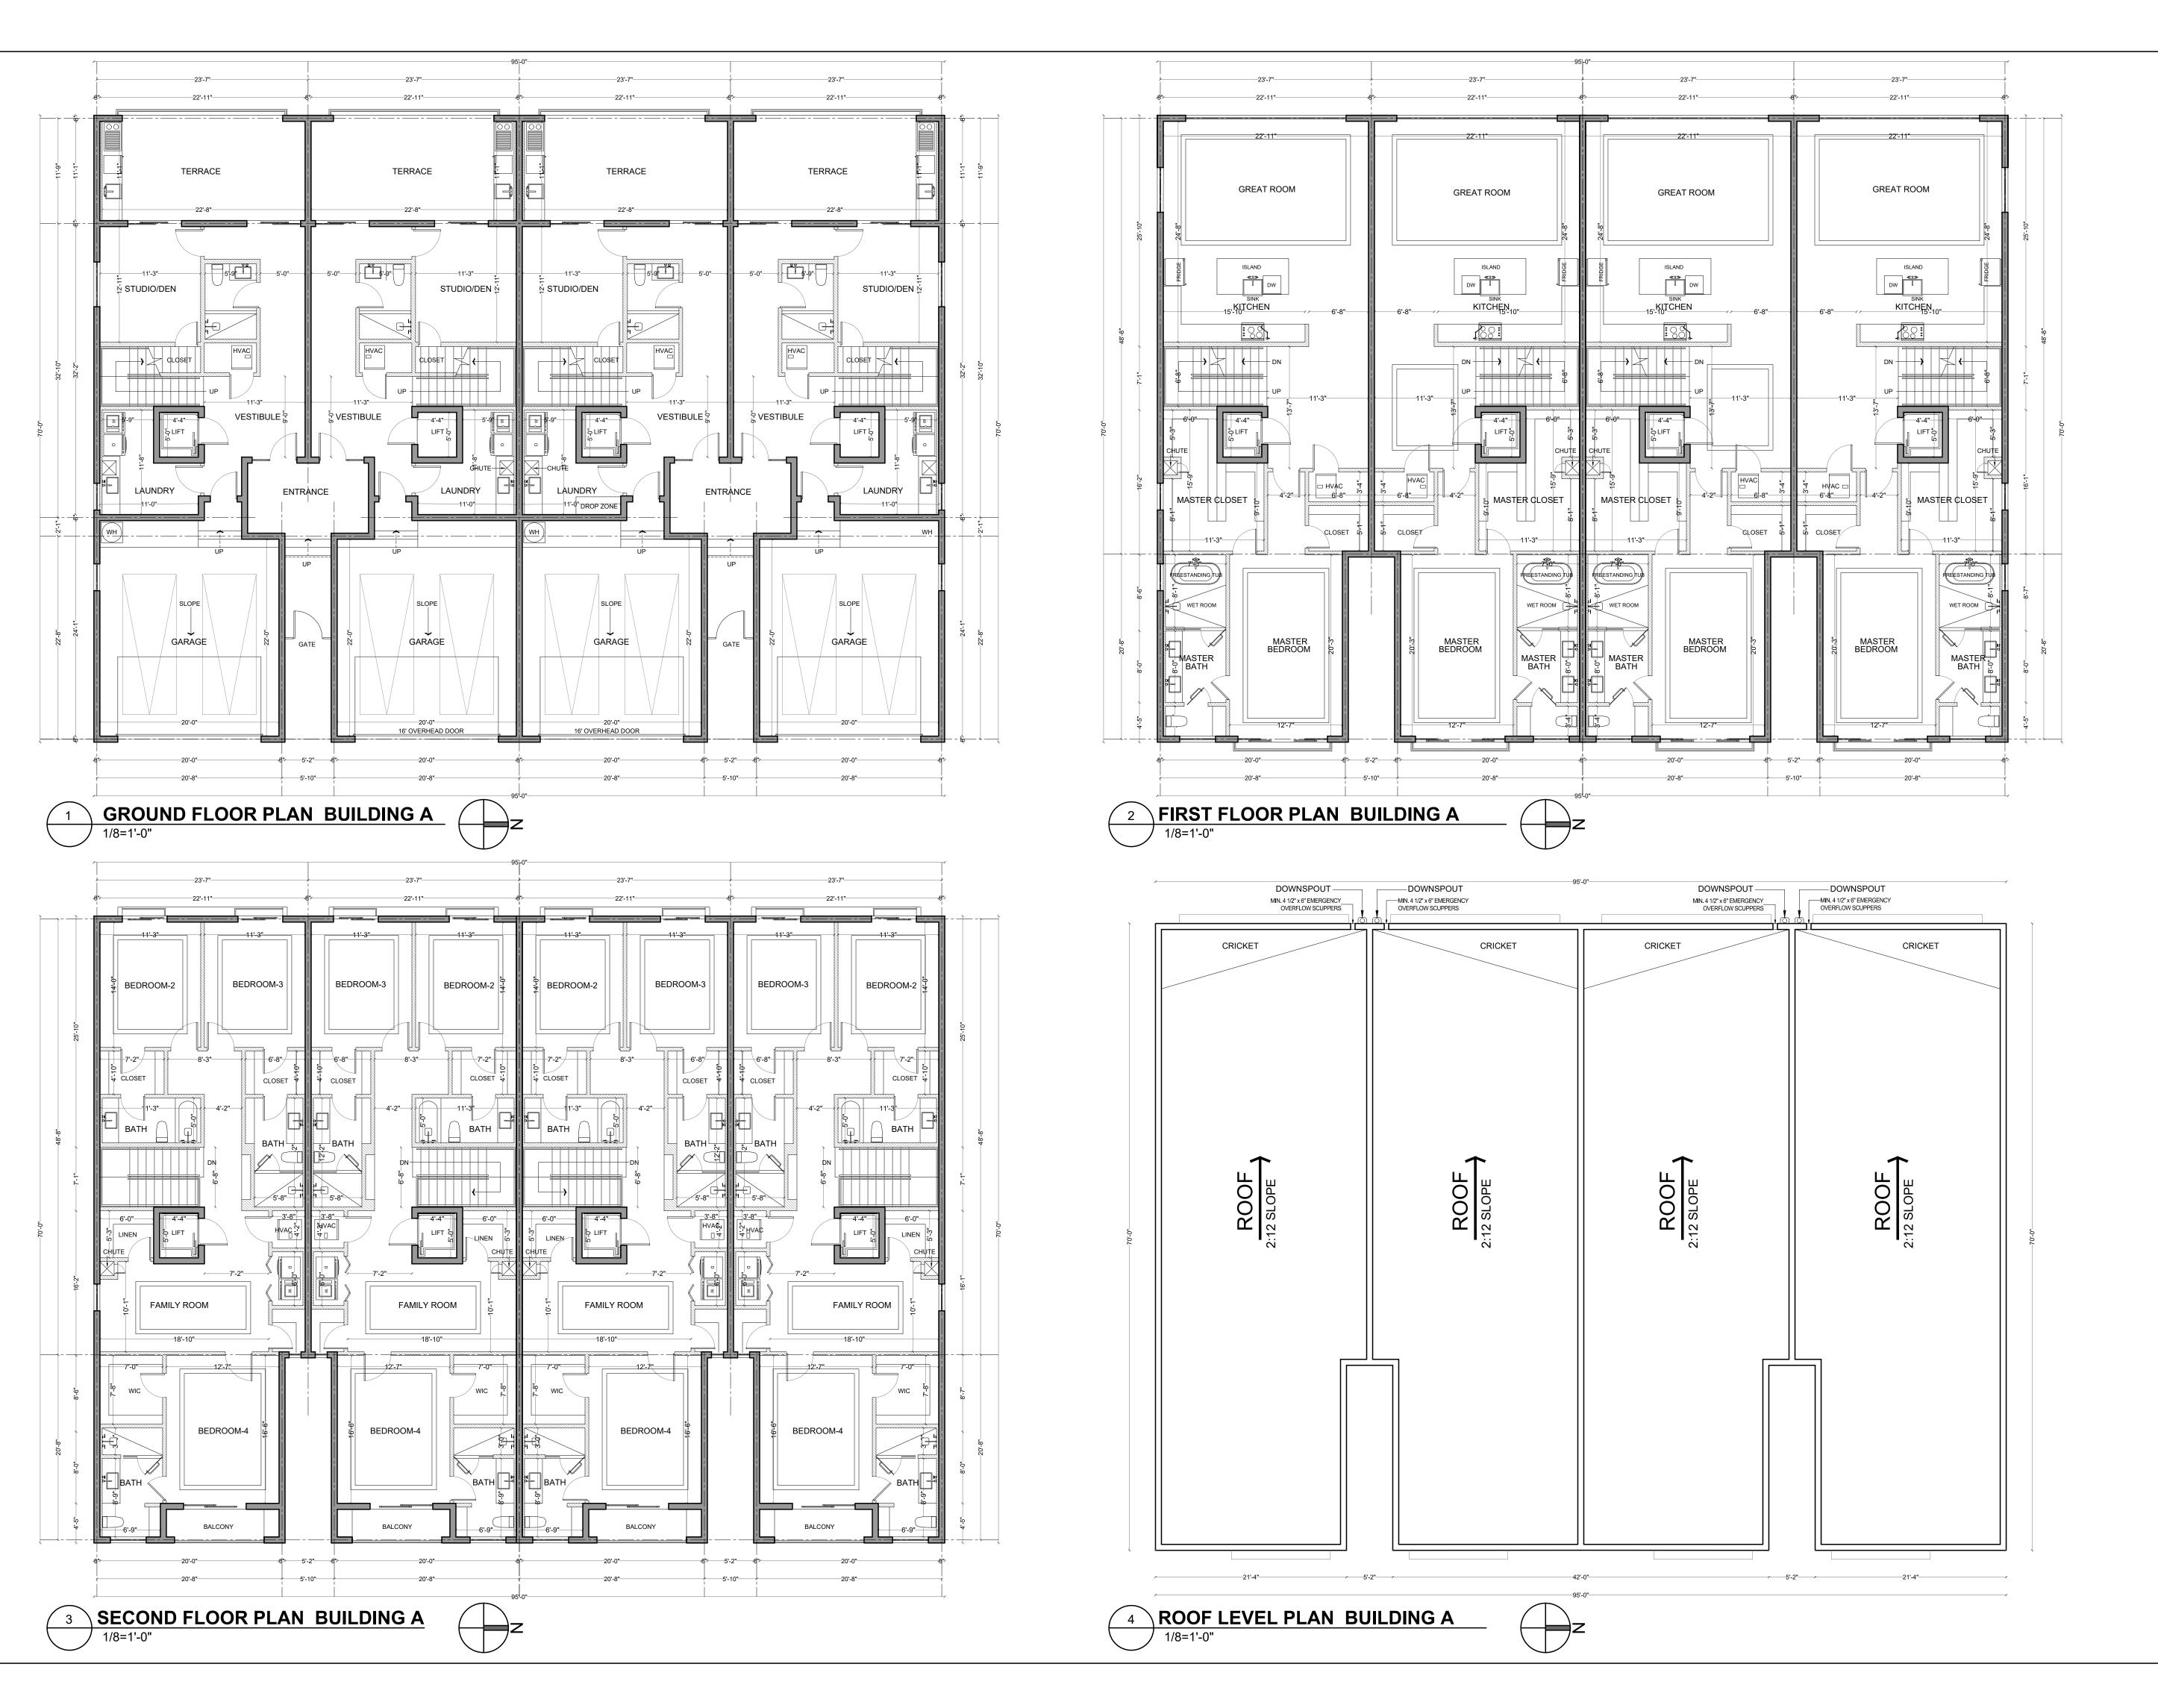

CONSULTANT:

PROJECT TITLE:

SHADOWLAWN DR 9 TOWNHOUSES
BUILDING A

CLIENT:

MICHAEL WHALEN

ADDRESS:

1795 SHADOWLAWN DR, NAPLES, FL 34112

SHEET CONTENTS:

FLOOR PLANS BUILDING A

SUBMISSION: 11.15.23 SDP

DATE REVISION B

Date 11.15.23
Scale AS SHOWN
Drawn by STAFF
Checked by AF

Job No.
Drawing No.

ALL DESIGNS AND DETAILS INDICATED BY AND REPRESENTED BY THIS DRAWING ARE FOR USE ON AND IN ONJUNCTION WITH THE SPECIFIED PROJECT. ALL DRAWINGS CONTAINED HEREIN ARE THE PROPERTY OF AUSTIN FOX
ARCHITECTURE AND NOT TO BE USED OR REPRODUCED IN
WHOLE OR IN PART WITHOUT THE ADVANCED WRITTEN
PERMISSION AND CONSENT FROM AUSTIN FOX ARCHITECTURE. WRITTEN DIMENSIONS TAKE PRECEDENCE OVER SCALED DIMENSIONS.