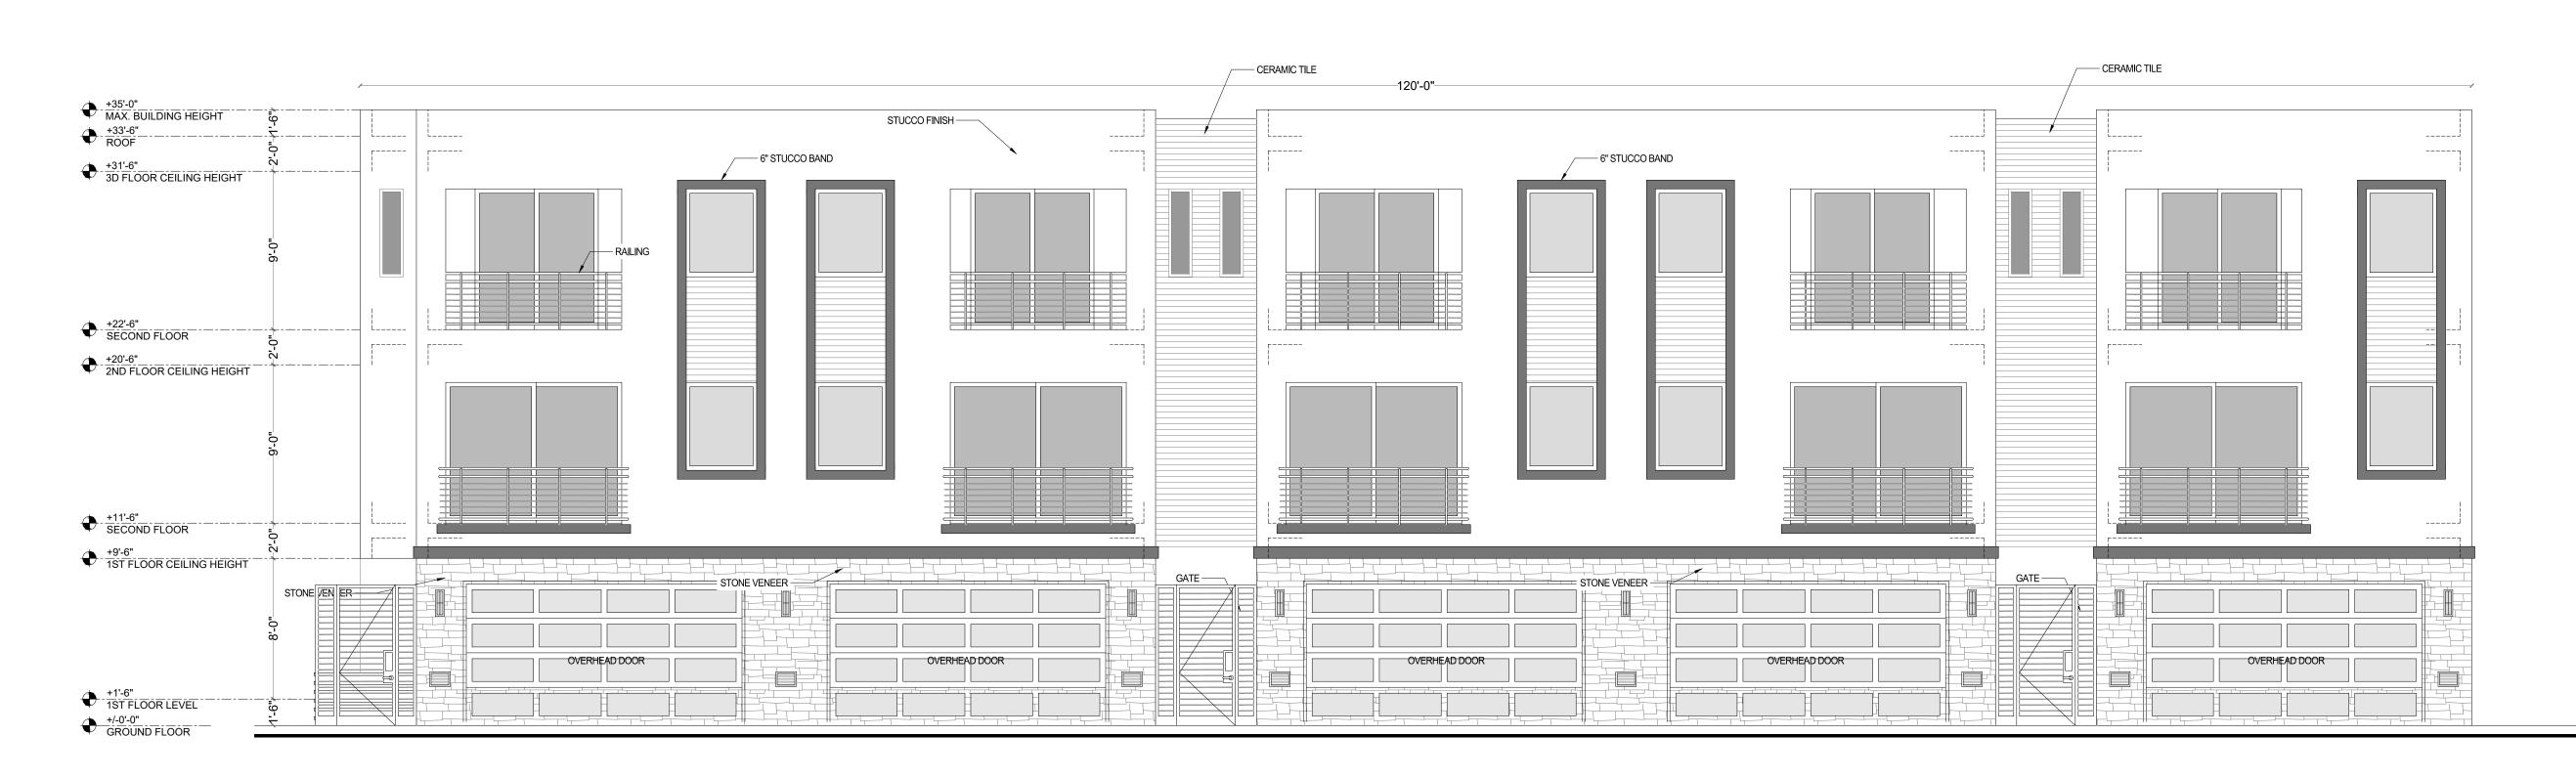

CONSULTANT:

PROJECT TITLE:

SHADOWLAWN DR 9 TOWNHOUSES BUILDING B

CLIENT:

MICHAEL WHALEN

ADDRESS:

1795 SHADOWLAWN DR, NAPLES, FL 34112

SHEET CONTENTS: ELEVATIONS BUILDING B