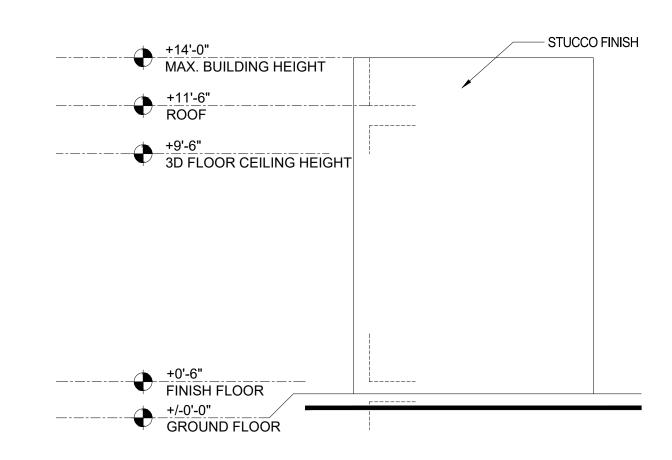

3-6

SOUTH ELEVATION BUILDING C

1/4=1'-0"

1754 E COMMERCIAL BLVD. FORT LAUDERDALE,FL 33334 INFO@AF-ARCHITECT.COM 954.314.9242

ALL DESIGNS AND DETAILS INDICATED BY AND REPRESENTED BY THIS DRAWING ARE FOR USE ON AND IN ONJUNCTION WITH THE SPECIFIED PROJECT. ALL DRAWINGS CONTAINED HEREIN ARE THE PROPERTY OF AUSTIN FOX ARCHITECTURE AND NOT TO BE USED OR REPRODUCED IN WHOLE OR IN PART WITHOUT THE ADVANCED WRITTEN PERMISSION AND CONSENT FROM AUSTIN FOX ARCHITECTURE. WRITTEN DIMENSIONS TAKE PRECEDENCE OVER SCALED DIMENSIONS.