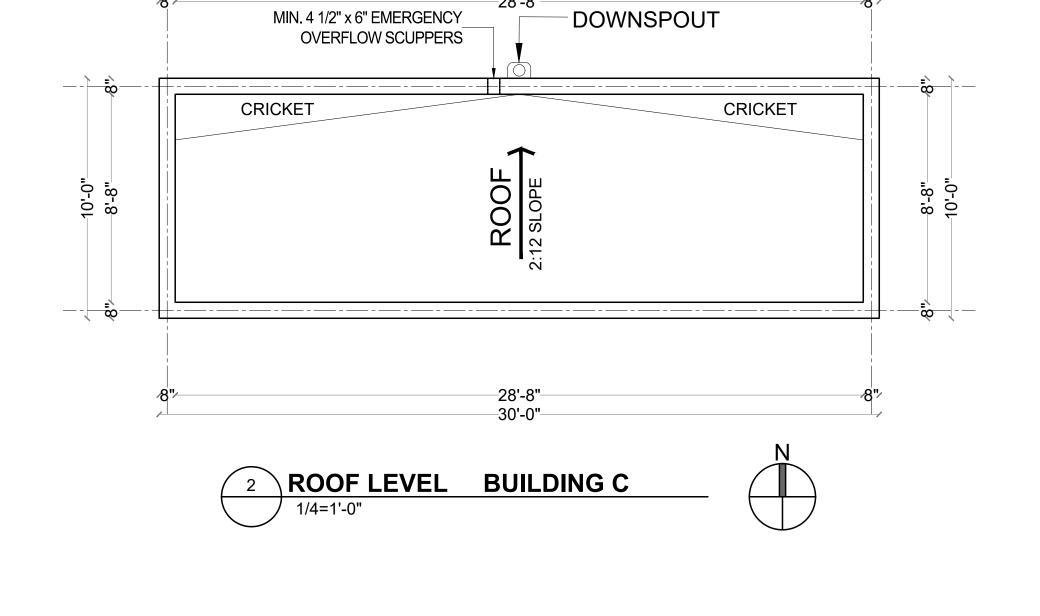

PLANS AND ELEVATIONS BUILDING C

SUBMISSION:

11.15.23 SDP

| DATE       | REVISION | BY |
|------------|----------|----|
|            |          |    |
|            |          |    |
|            |          |    |
| Date       | 11.15.23 |    |
| Scale      | AS SHOWN |    |
| Drawn by   | STAFF    |    |
| Checked by | AF       |    |
| Job No.    | AF2333   |    |