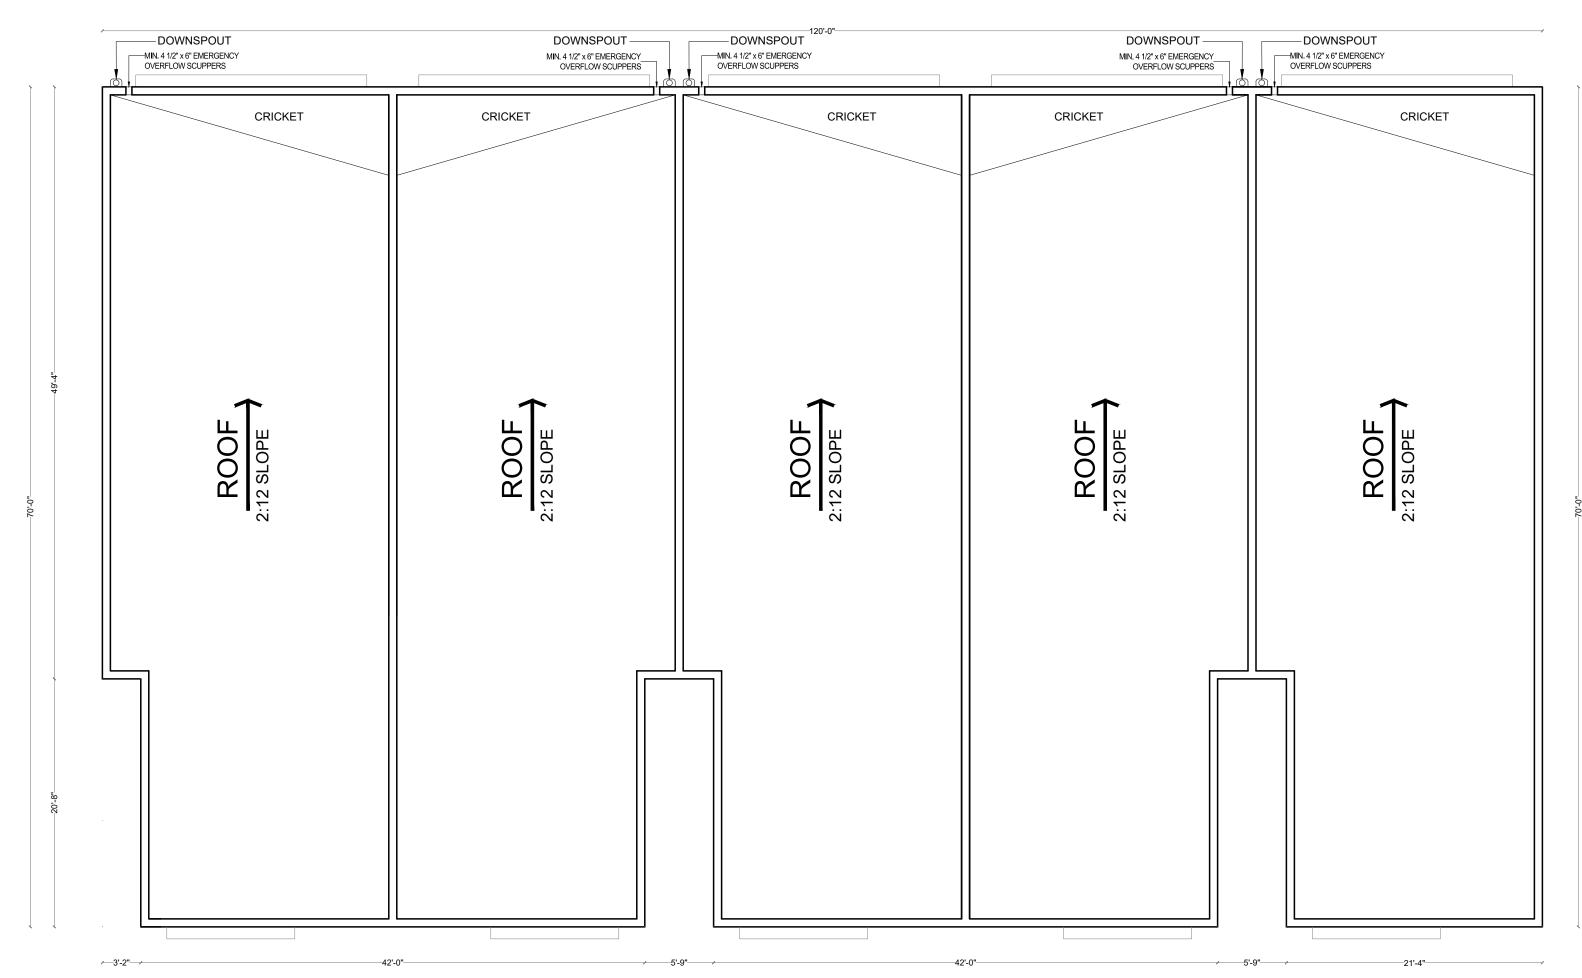

FLOOR PLANS BUILDING B

SUBMISSION: 11.15.23 SDP

**REVISION** 11.15.23 Scale AS SHOWN Drawn by Checked by AF Job No.

Drawing No.

**ROOF LEVEL PLAN BUILDING B** 

ALL DESIGNS AND DETAILS INDICATED BY AND REPRESENTED BY THIS DRAWING ARE FOR USE ON AND IN ONJUNCTION WITH THE SPECIFIED PROJECT. ALL DRAWINGS CONTAINED HEREIN ARE THE PROPERTY OF AUSTIN FOX
ARCHITECTURE AND NOT TO BE USED OR REPRODUCED IN
WHOLE OR IN PART WITHOUT THE ADVANCED WRITTEN
PERMISSION AND CONSENT FROM AUSTIN FOX ARCHITECTURE. WRITTEN DIMENSIONS TAKE PRECEDENCE OVER SCALED DIMENSIONS.