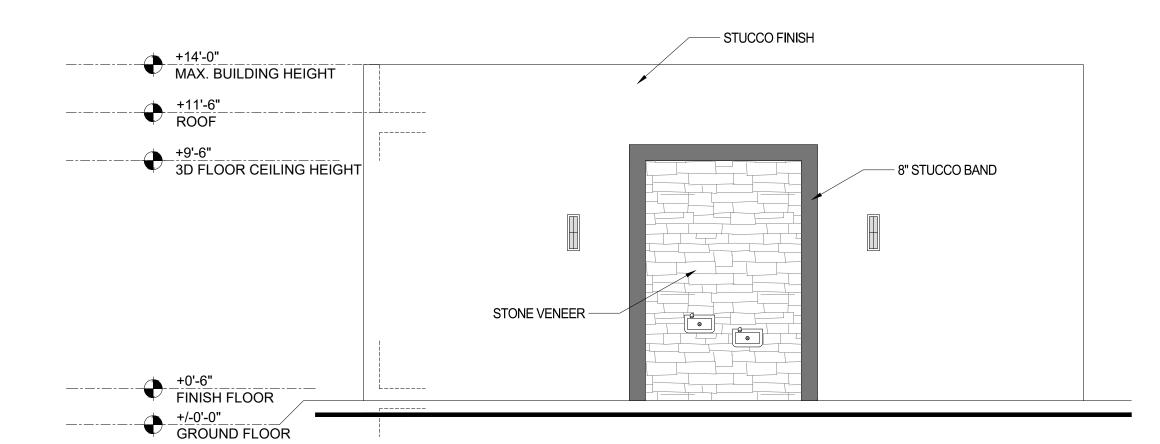

3-6

SOUTH ELEVATION BUILDING C

1/4=1'-0"

1754 E COMMERCIAL BLVD. FORT LAUDERDALE,FL 33334 INFO@AF-ARCHITECT.COM 954.314.9242

ALL DESIGNS AND DETAILS INDICATED BY AND REPRESENTED BY THIS DRAWING ARE FOR USE ON AND IN ONJUNCTION WITH THE SPECIFIED PROJECT. ALL DRAWINGS CONTAINED HEREIN ARE THE PROPERTY OF AUSTIN FOX ARCHITECTURE AND NOT TO BE USED OR REPRODUCED IN WHOLE OR IN PART WITHOUT THE ADVANCED WRITTEN PERMISSION AND CONSENT FROM AUSTIN FOX ARCHITECTURE. WRITTEN DIMENSIONS TAKE PRECEDENCE OVER SCALED DIMENSIONS.