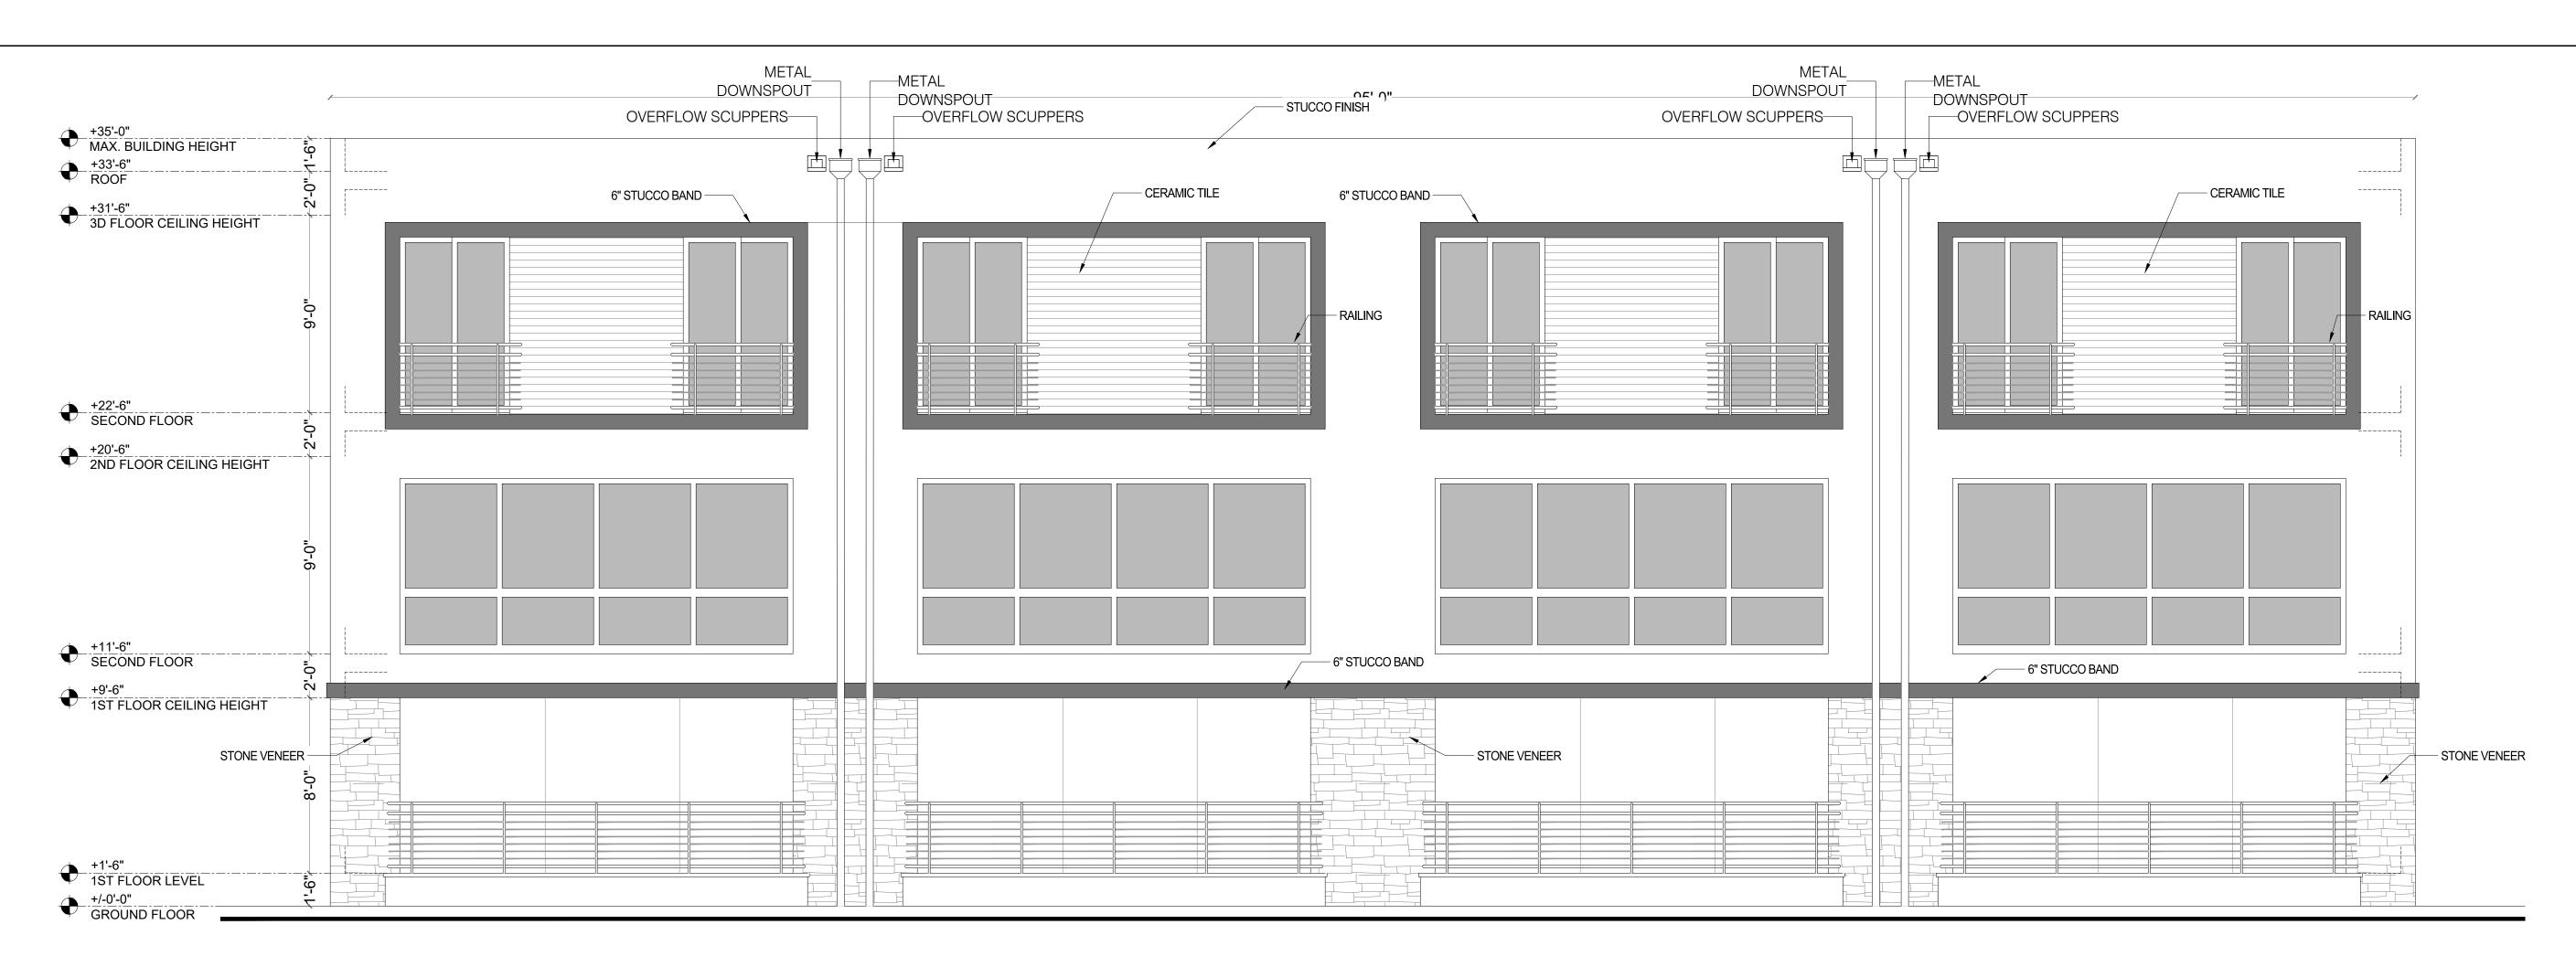

NORTH (RIGHT) ELEVATION BUILDING A

1754 E COMMERCIAL BLVD.
FORT LAUDERDALE,FL 33334
INFO@AF-ARCHITECT.COM
954.314.9242

ALL DESIGNS AND DETAILS INDICATED BY AND
REPRESENTED BY THIS DRAWING ARE FOR USE ON AND IN

CONSULTANT:

PROJECT TITLE:

SHADOWLAWN DR 9 TOWNHOUSES BUILDING A

CLIENT:

MICHAEL WHALEN

ADDRESS:

1795 SHADOWLAWN DR, NAPLES, FL 34112

SHEET CONTENTS:

ELEVATIONS BUILDING A

SUBMISSION: 11.15.23 SDP

Date 11.15.23
Scale AS SHOWN

Scale AS SHOWN
Drawn by STAFF
Checked by AF
Job No. AF2333

Drawing No.

ALL DESIGNS AND DETAILS INDICATED BY AND REPRESENTED BY THIS DRAWING ARE FOR USE ON AND IN ONJUNCTION WITH THE SPECIFIED PROJECT. ALL DRAWINGS CONTAINED HEREIN ARE THE PROPERTY OF AUSTIN FOX ARCHITECTURE AND NOT TO BE USED OR REPRODUCED IN WHOLE OR IN PART WITHOUT THE ADVANCED WRITTEN PERMISSION AND CONSENT FROM AUSTIN FOX ARCHITECTURE. WRITTEN DIMENSIONS TAKE PRECEDENCE OVER SCALED DIMENSIONS.