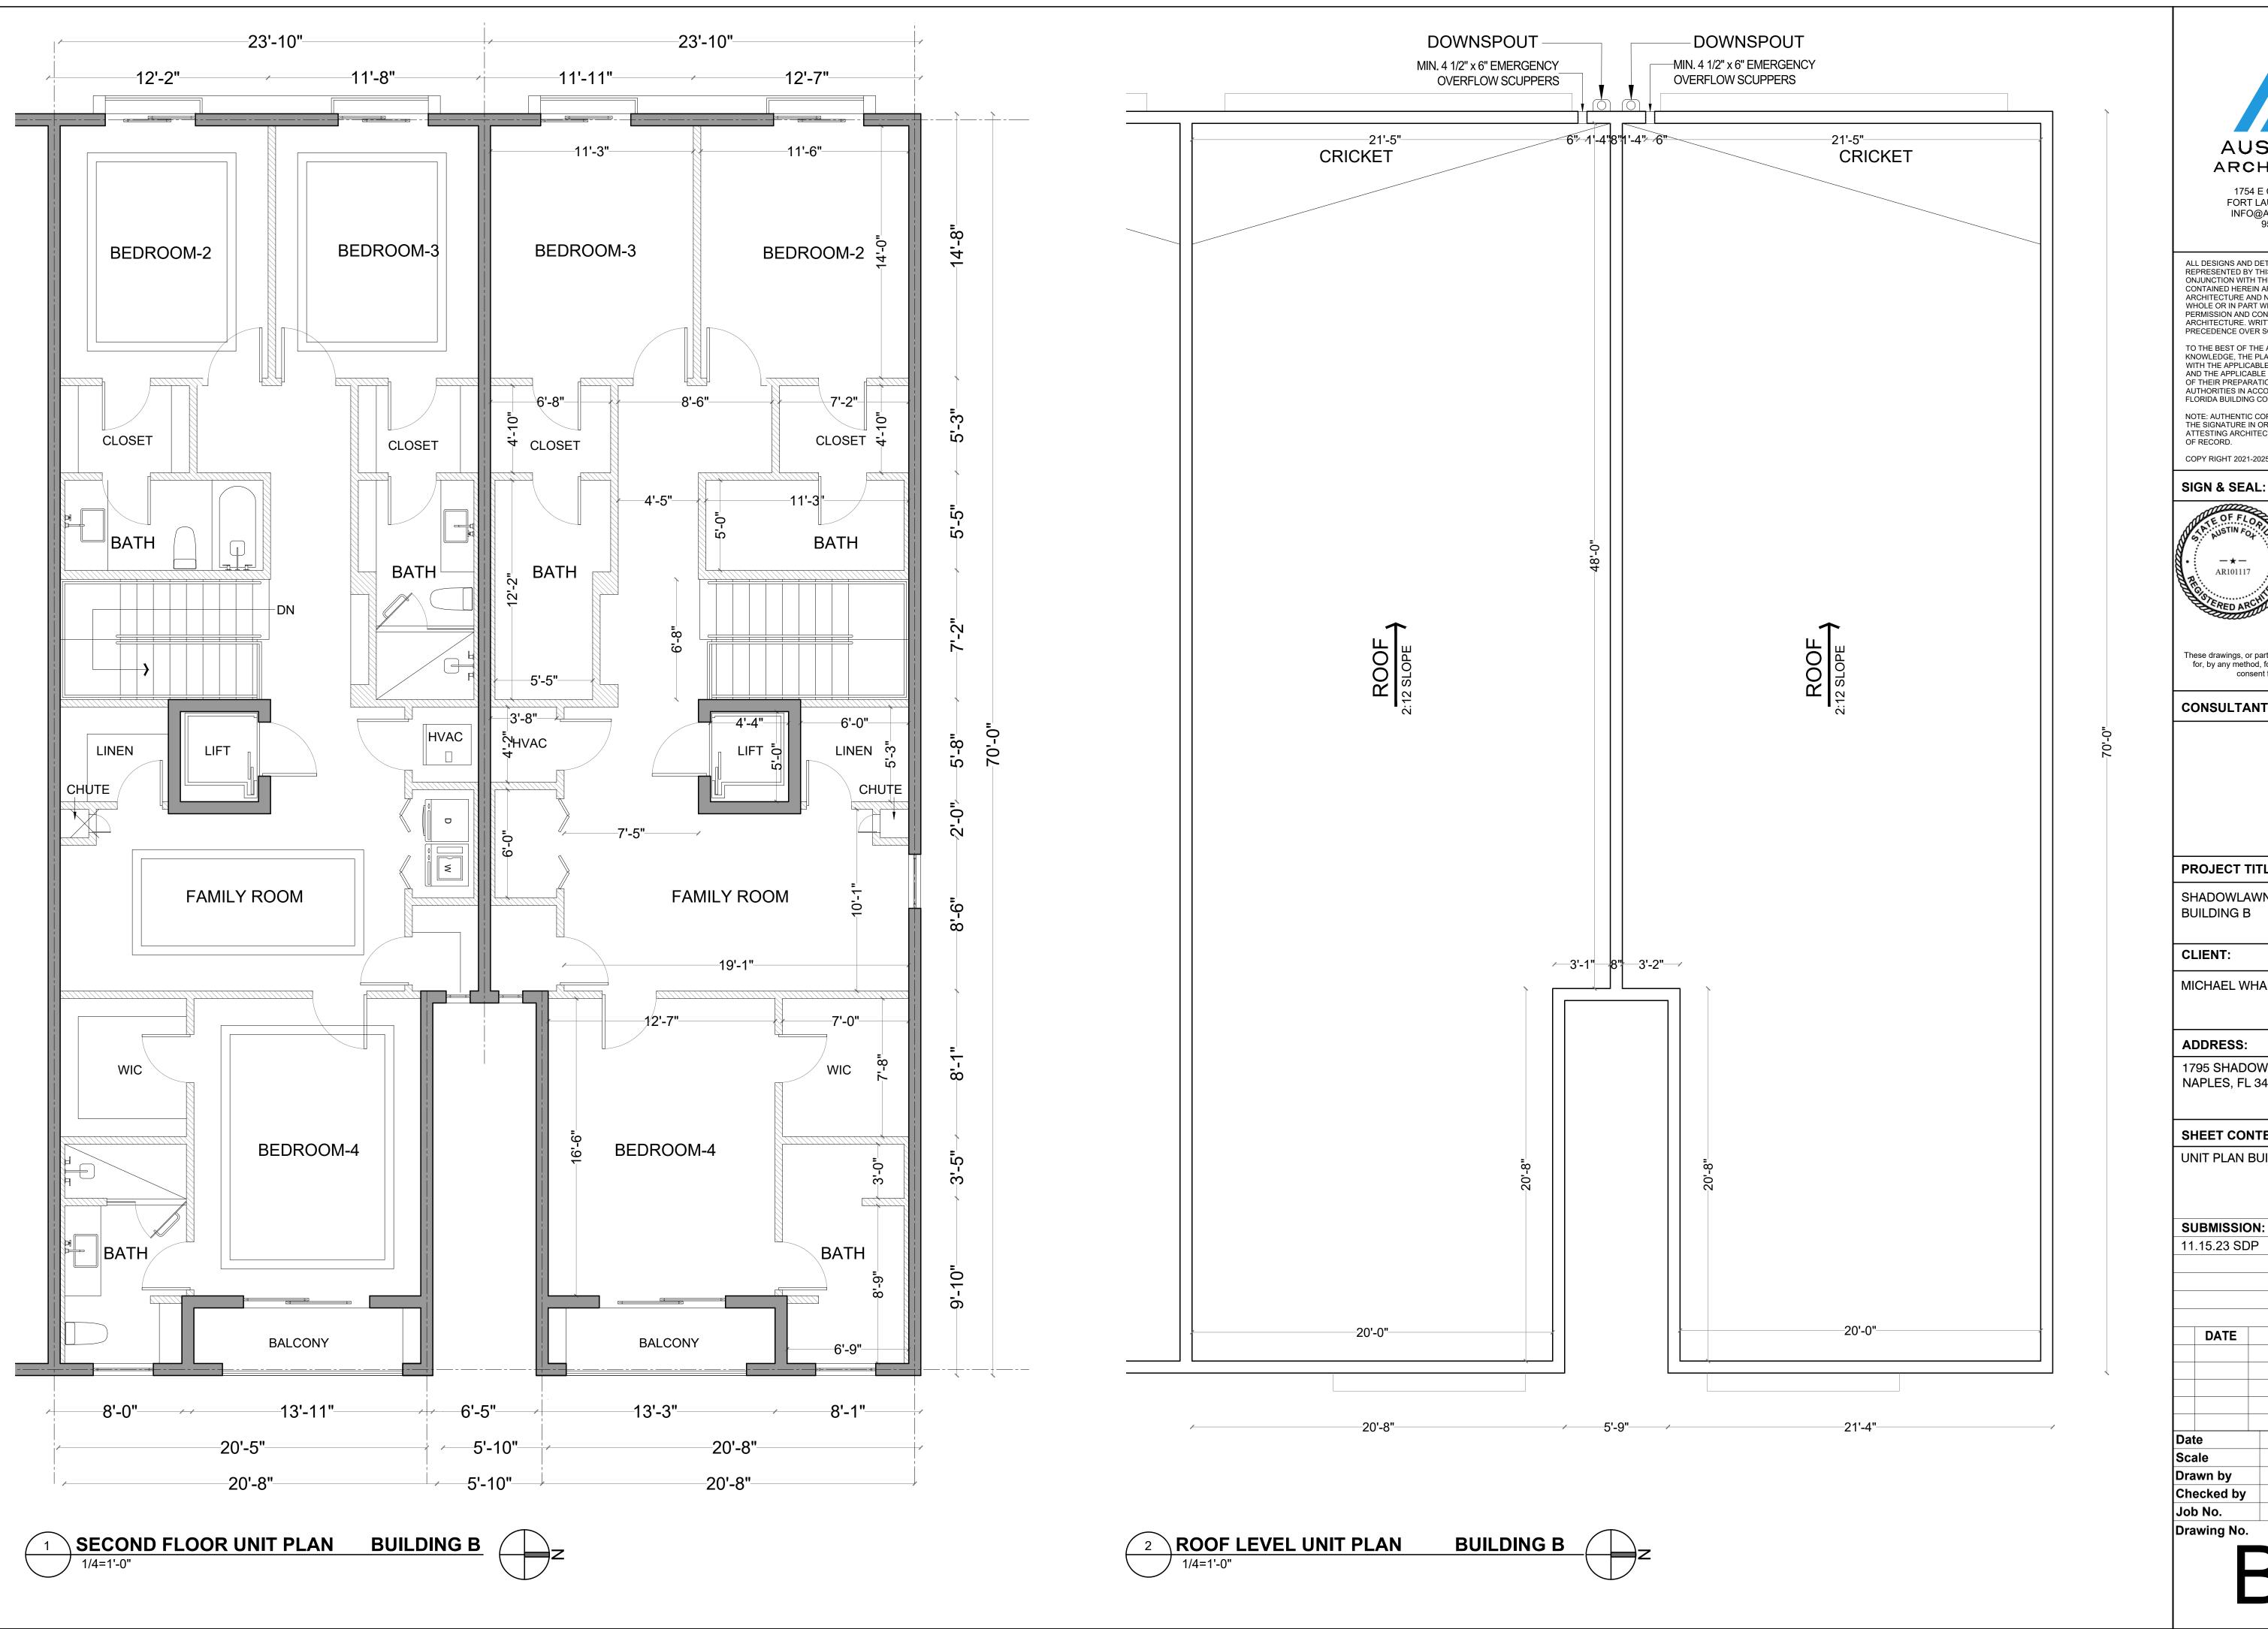

CONSULTANT:

PROJECT TITLE:

SHADOWLAWN DR 9 TOWNHOUSES BUILDING B

CLIENT:

MICHAEL WHALEN

ADDRESS:

1795 SHADOWLAWN DR, NAPLES, FL 34112

SHEET CONTENTS:

FLOOR PLANS BUILDING B

SUBMISSION: 11.15.23 SDP

**REVISION** 11.15.23 Scale AS SHOWN Drawn by Checked by AF Job No.

Drawing No.

**ROOF LEVEL PLAN BUILDING B** 

ALL DESIGNS AND DETAILS INDICATED BY AND REPRESENTED BY THIS DRAWING ARE FOR USE ON AND IN ONJUNCTION WITH THE SPECIFIED PROJECT. ALL DRAWINGS CONTAINED HEREIN ARE THE PROPERTY OF AUSTIN FOX
ARCHITECTURE AND NOT TO BE USED OR REPRODUCED IN
WHOLE OR IN PART WITHOUT THE ADVANCED WRITTEN
PERMISSION AND CONSENT FROM AUSTIN FOX ARCHITECTURE. WRITTEN DIMENSIONS TAKE PRECEDENCE OVER SCALED DIMENSIONS.