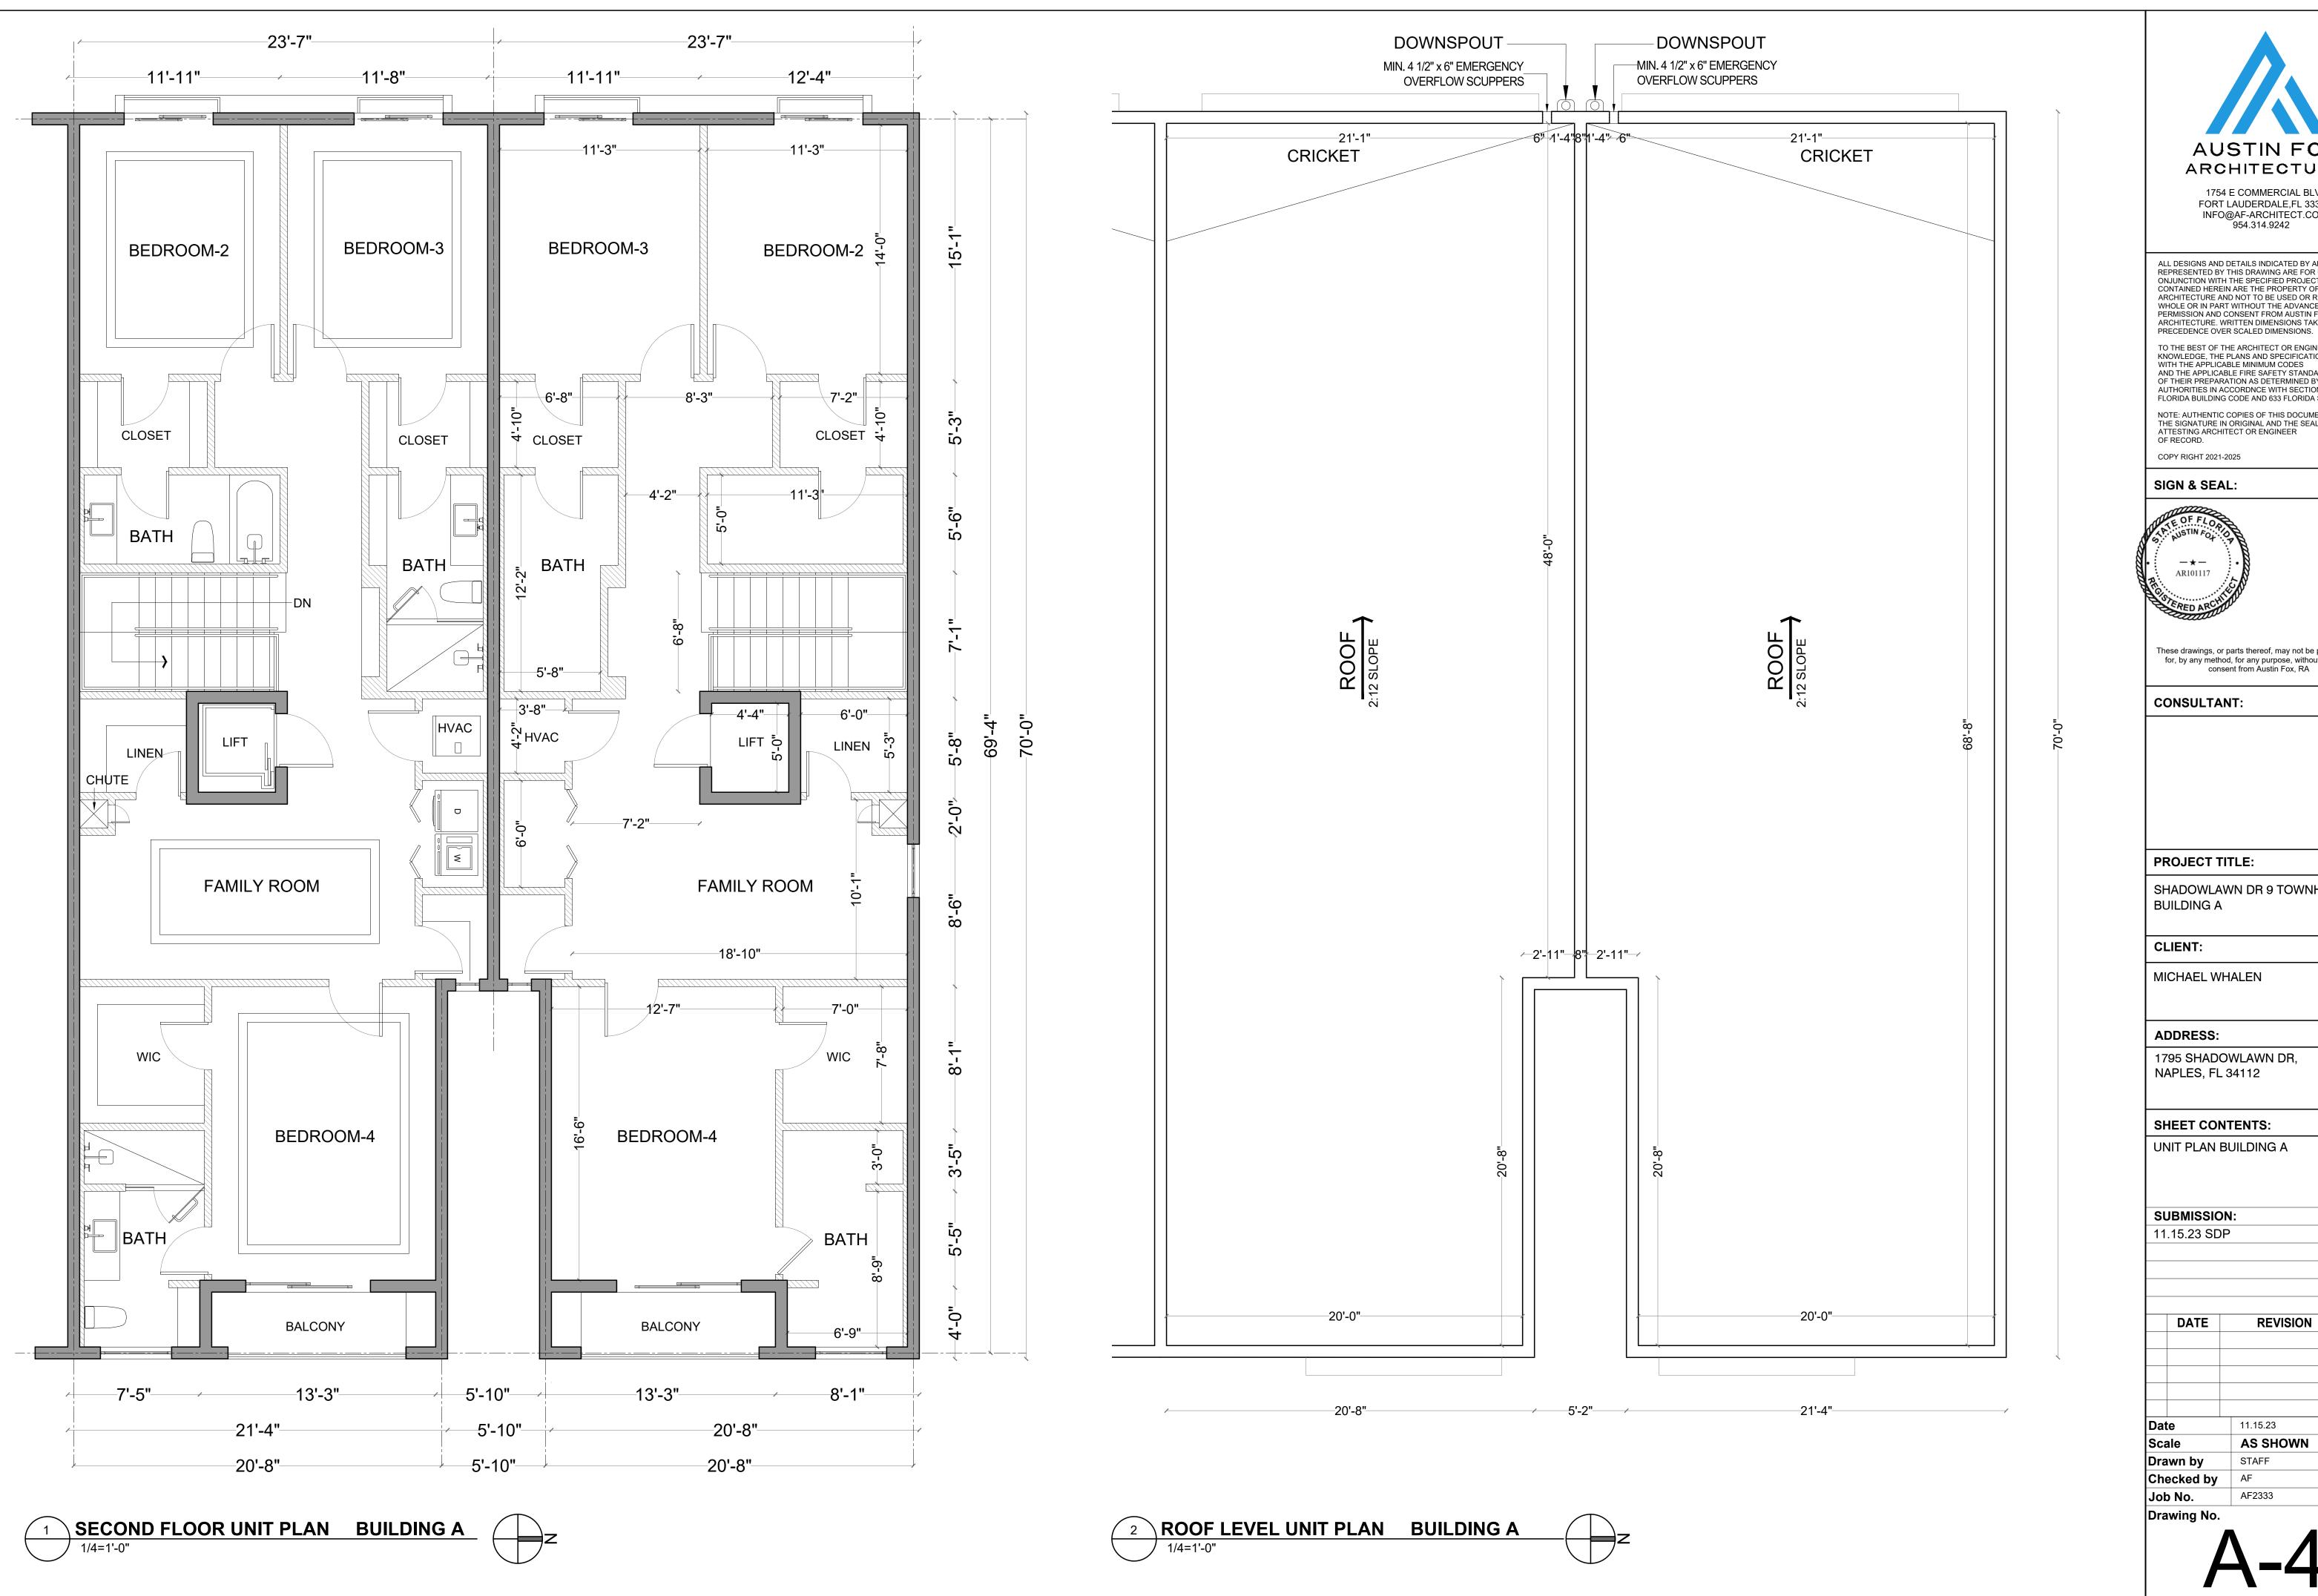

CONSULTANT:

PROJECT TITLE:

SHADOWLAWN DR 9 TOWNHOUSES BUILDING B

CLIENT:

MICHAEL WHALEN

ADDRESS:

1795 SHADOWLAWN DR, NAPLES, FL 34112

SHEET CONTENTS:

UNIT PLAN BUILDING B

SUBMISSION: 11.15.23 SDP

**REVISION** 11.15.23 **AS SHOWN** Checked by AF