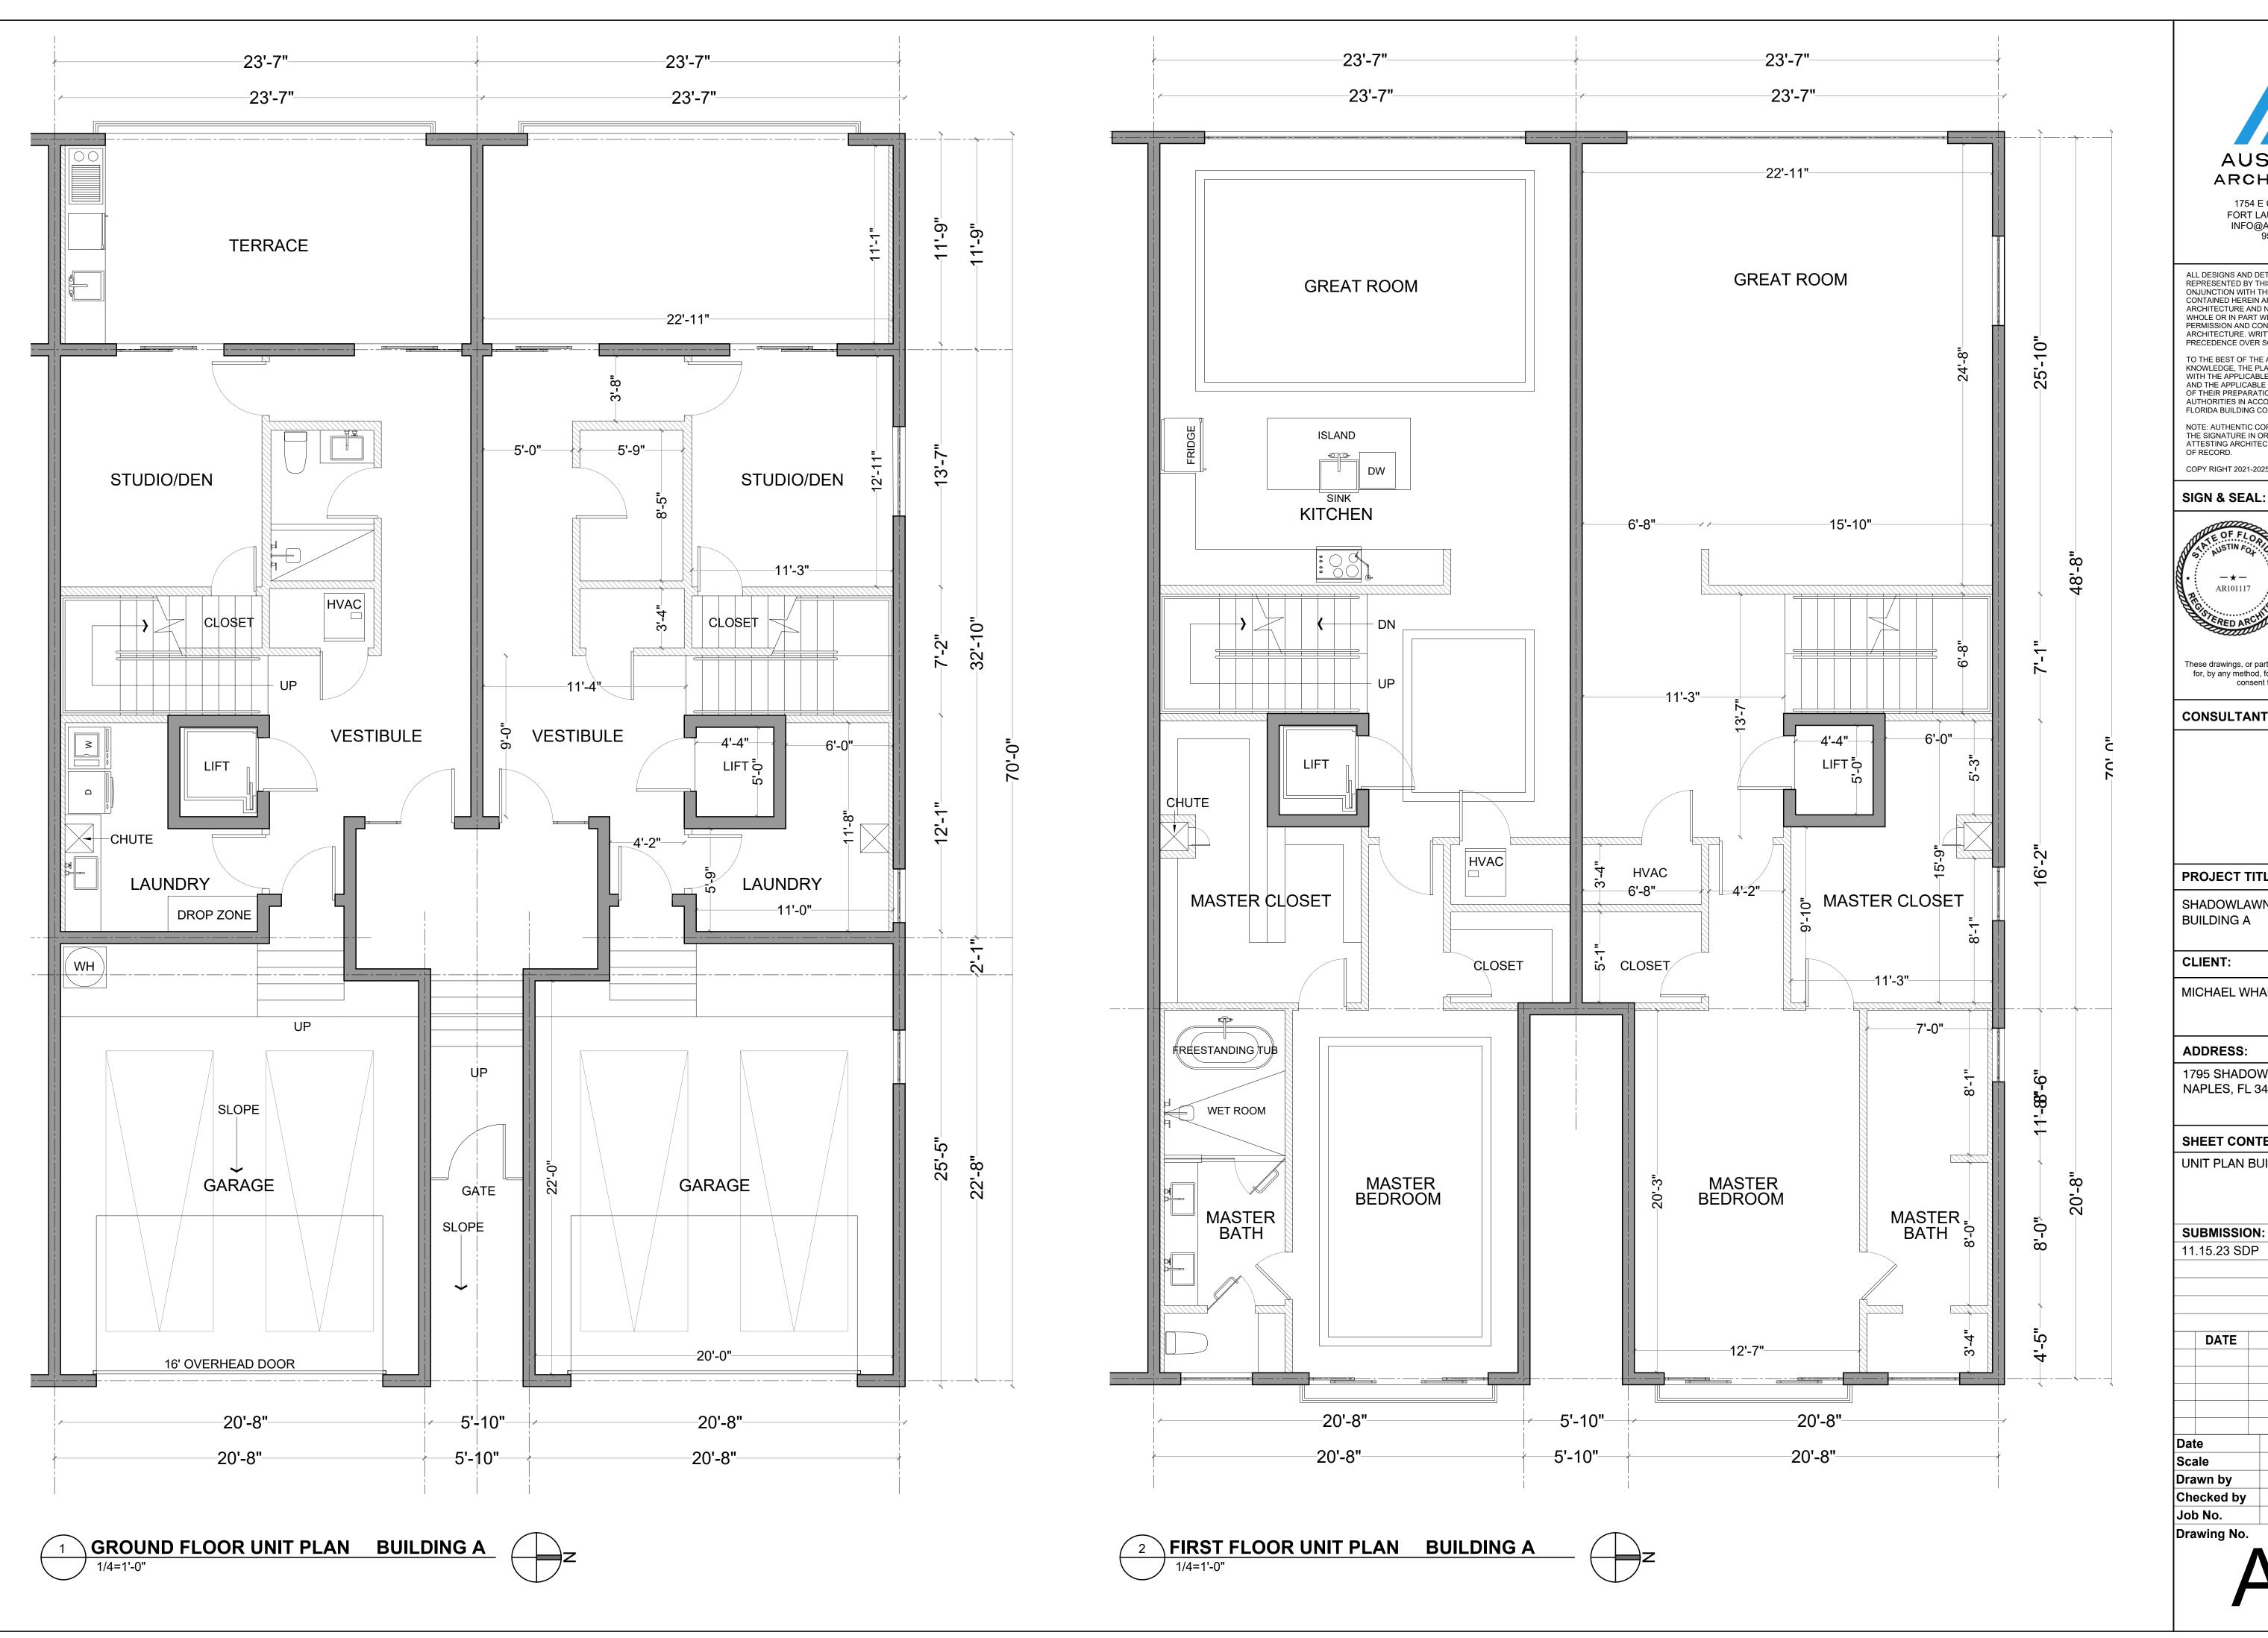

CONSULTANT:

PROJECT TITLE:

SHADOWLAWN DR 9 TOWNHOUSES

MICHAEL WHALEN

1795 SHADOWLAWN DR, NAPLES, FL 34112

SHEET CONTENTS:

UNIT PLAN BUILDING A

**REVISION** BY 11.15.23 AS SHOWN Drawn by Checked by AF AF2333

CONSULTANT:

PROJECT TITLE:

SHADOWLAWN DR 9 TOWNHOUSES

CLIENT:

MICHAEL WHALEN

ADDRESS:

1795 SHADOWLAWN DR, NAPLES, FL 34112

SHEET CONTENTS:

UNIT PLAN BUILDING A

SUBMISSION:

11.15.23 SDP

| DATE        | REVISION | BY |
|-------------|----------|----|
|             |          |    |
|             |          |    |
|             |          |    |
|             |          |    |
| Date        | 11.15.23 |    |
| Scale       | AS SHOWN |    |
| Drawn by    | STAFF    |    |
| Checked by  | AF       |    |
| Job No.     | AF2333   |    |
| Drawing No. | ,        |    |