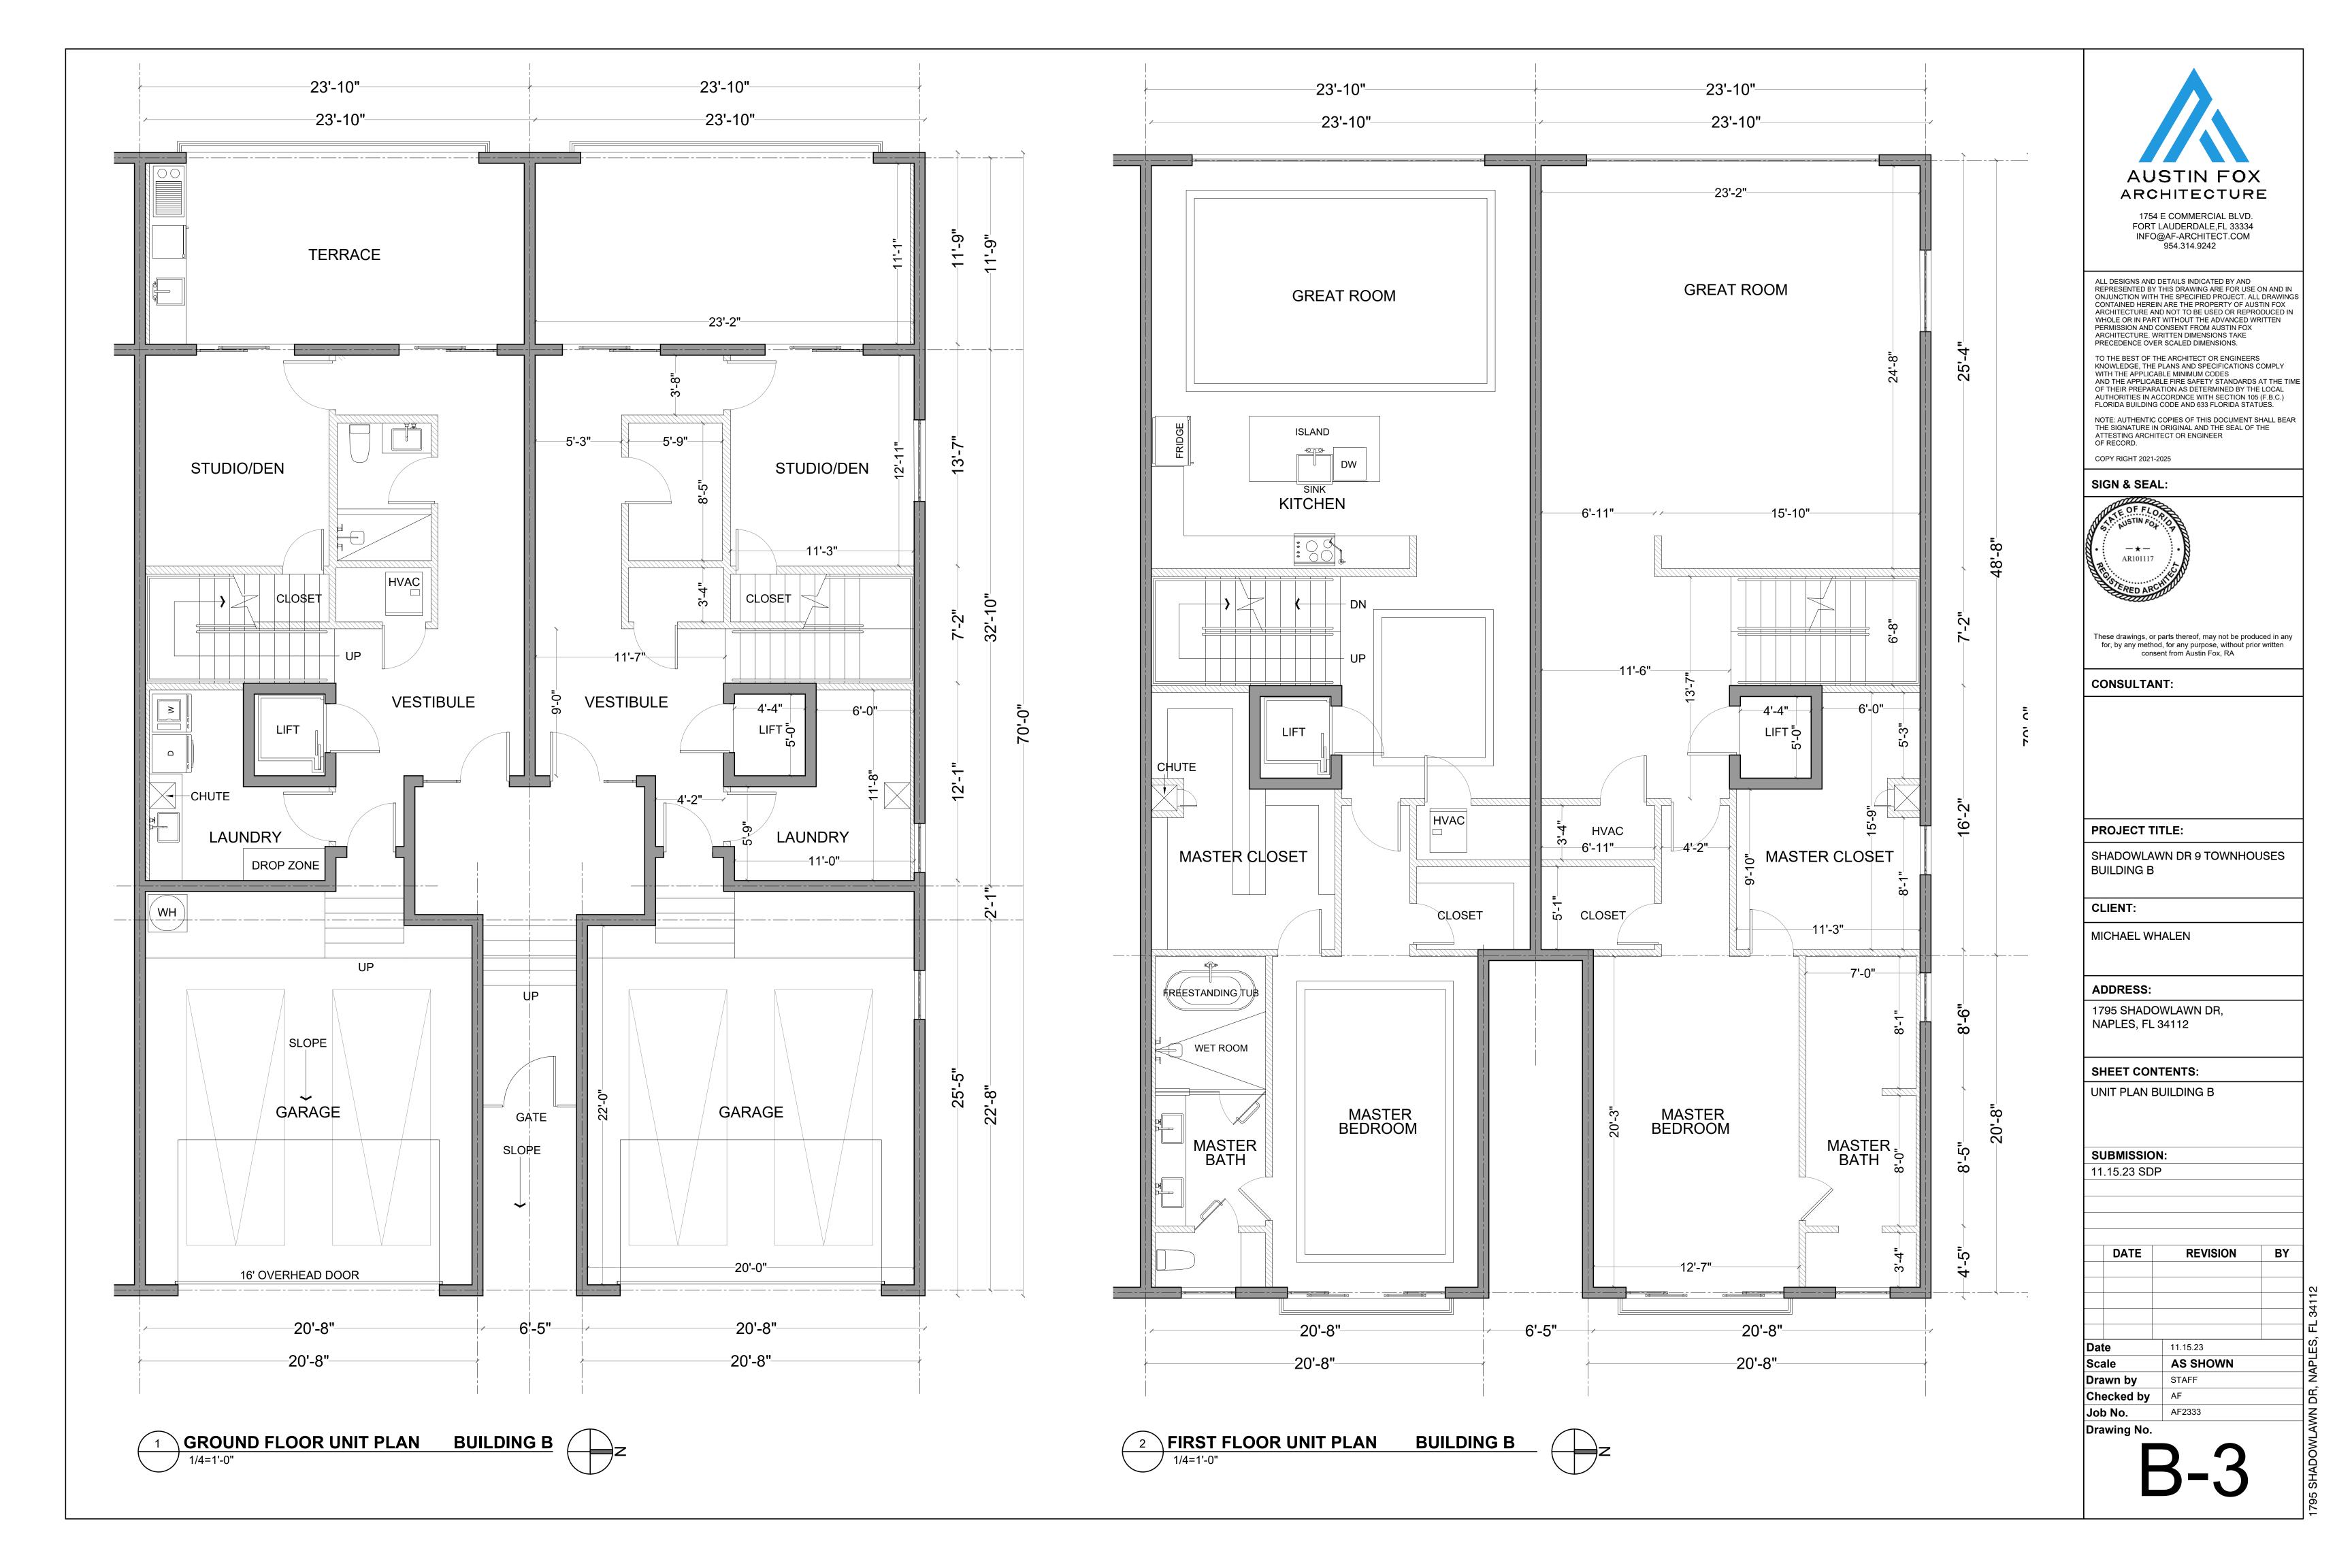

CONSULTANT:

PROJECT TITLE:

SHADOWLAWN DR 9 TOWNHOUSES
BUILDING B

CLIENT:

MICHAEL WHALEN

ADDRESS:

1795 SHADOWLAWN DR, NAPLES, FL 34112

SHEET CONTENTS:
FLOOR PLANS BUILDING B

SUBMISSION:

11.15.23 SDP

| DATE        | REVISION | BY |
|-------------|----------|----|
|             |          |    |
|             |          |    |
| Date        | 11.15.23 |    |
| Scale       | AS SHOWN |    |
| Drawn by    | STAFF    |    |
| Checked by  | AF       |    |
| Job No.     | AF2333   |    |
| Drawing No. |          |    |

**B-1** 

SECOND FLOOR PLAN BUILDING B

1754 E COMMERCIAL BLVD. FORT LAUDERDALE,FL 33334 INFO@AF-ARCHITECT.COM 954.314.9242

ALL DESIGNS AND DETAILS INDICATED BY AND REPRESENTED BY THIS DRAWING ARE FOR USE ON AND IN ONJUNCTION WITH THE SPECIFIED PROJECT. ALL DRAWINGS CONTAINED HEREIN ARE THE PROPERTY OF AUSTIN FOX ARCHITECTURE AND NOT TO BE USED OR REPRODUCED IN WHOLE OR IN PART WITHOUT THE ADVANCED WRITTEN PERMISSION AND CONSENT FROM AUSTIN FOX ARCHITECTURE. WRITTEN DIMENSIONS TAKE PRECEDENCE OVER SCALED DIMENSIONS.