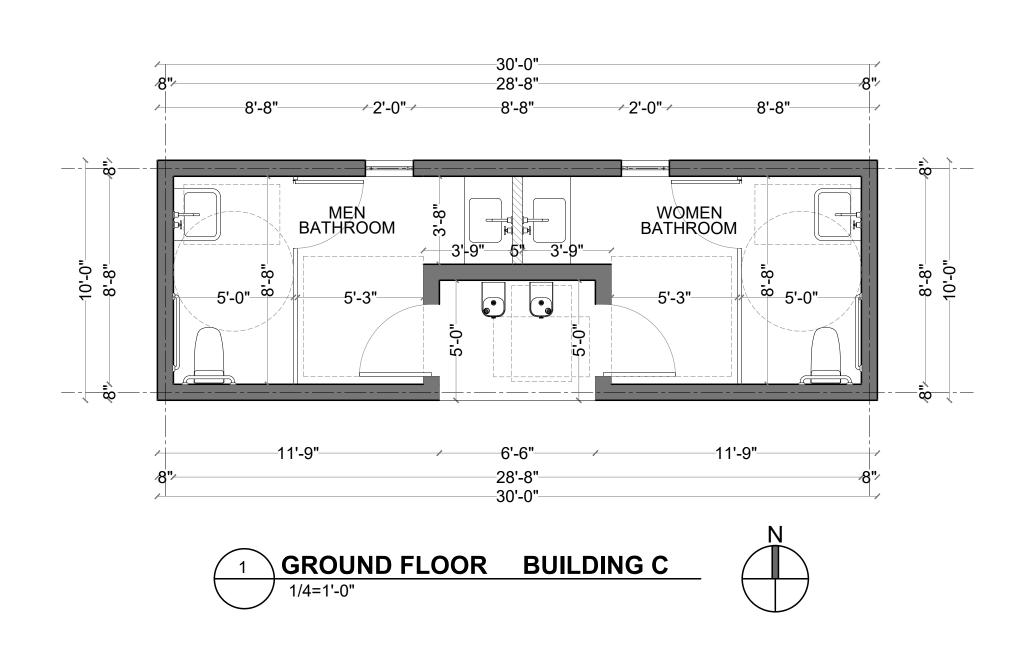

PLANS AND ELEVATIONS BUILDING C

SUBMISSION:

11.15.23 SDP

| DATE       | REVISION | BY |
|------------|----------|----|
|            |          |    |
|            |          |    |
|            |          |    |
| Date       | 11.15.23 |    |
| Scale      | AS SHOWN |    |
| Drawn by   | STAFF    |    |
| Checked by | AF       |    |
| Job No.    | AF2333   |    |