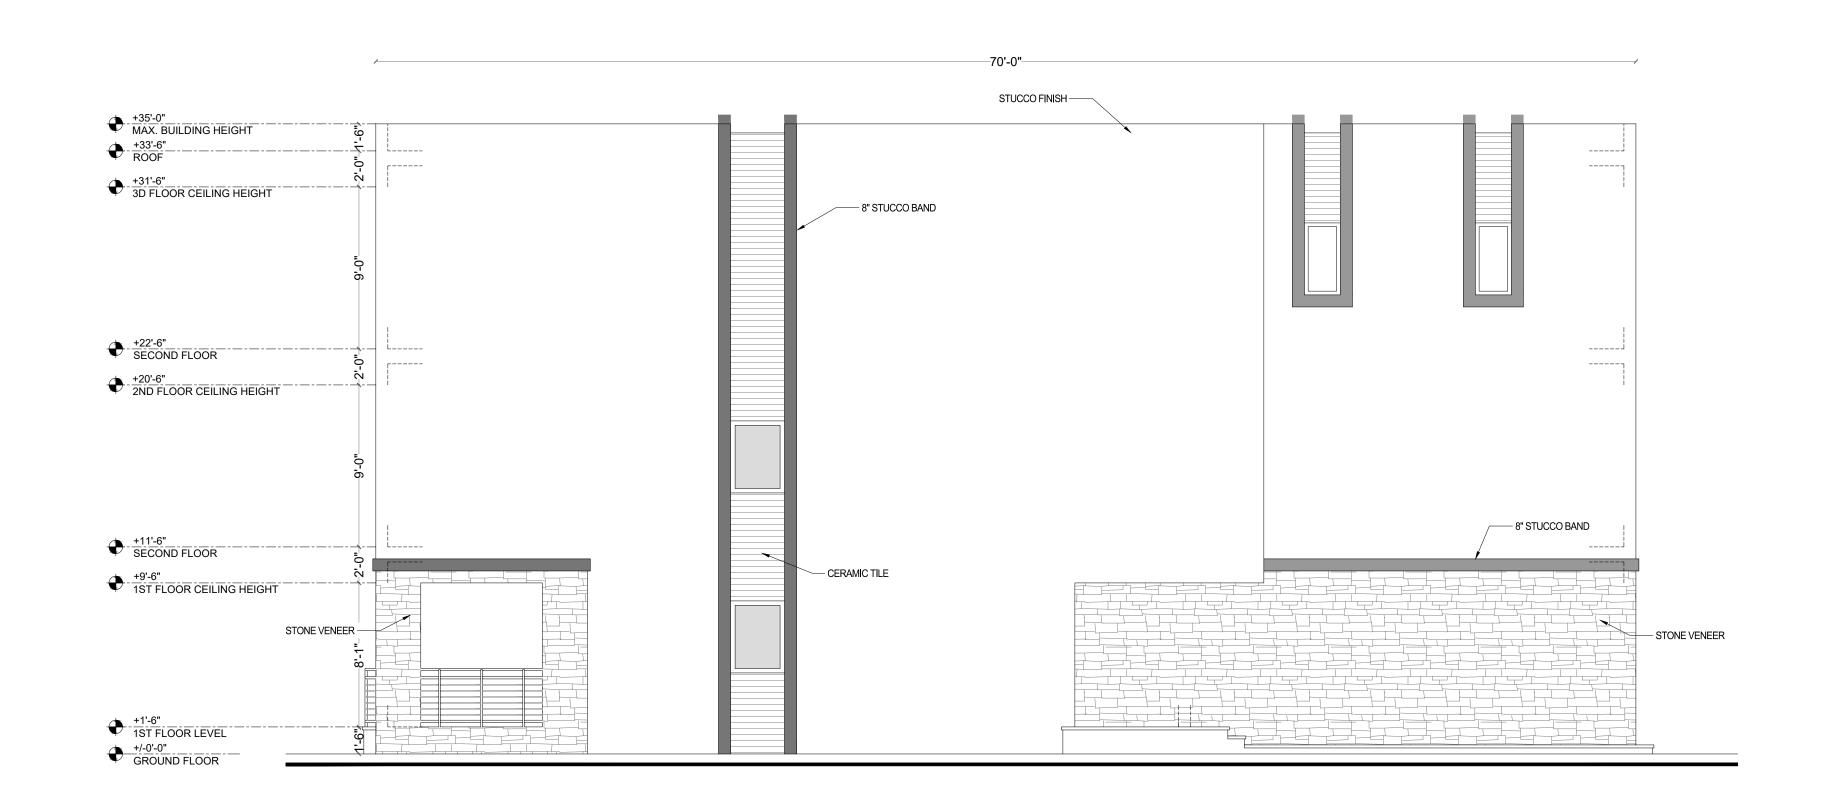

CONSULTANT:

PROJECT TITLE:

SHADOWLAWN DR 9 TOWNHOUSES BUILDING B

CLIENT:

MICHAEL WHALEN

ADDRESS:

1795 SHADOWLAWN DR, NAPLES, FL 34112

SHEET CONTENTS: ELEVATIONS BUILDING B

CONSULTANT:

PROJECT TITLE:

SHADOWLAWN DR 9 TOWNHOUSES BUILDING B

CLIENT:

MICHAEL WHALEN

ADDRESS:

1795 SHADOWLAWN DR, NAPLES, FL 34112

SHEET CONTENTS:

ELEVATIONS BUILDING B

SUBMISSION: 11.15.23 SDP

| DATE        | REVISION | BY |
|-------------|----------|----|
|             |          |    |
|             |          |    |
|             |          |    |
| Date        | 11.15.23 |    |
| Scale       | AS SHOWN |    |
| Drawn by    | STAFF    |    |
| Checked by  | AF       |    |
| Job No.     | AF2333   |    |
| Drawing No. |          |    |