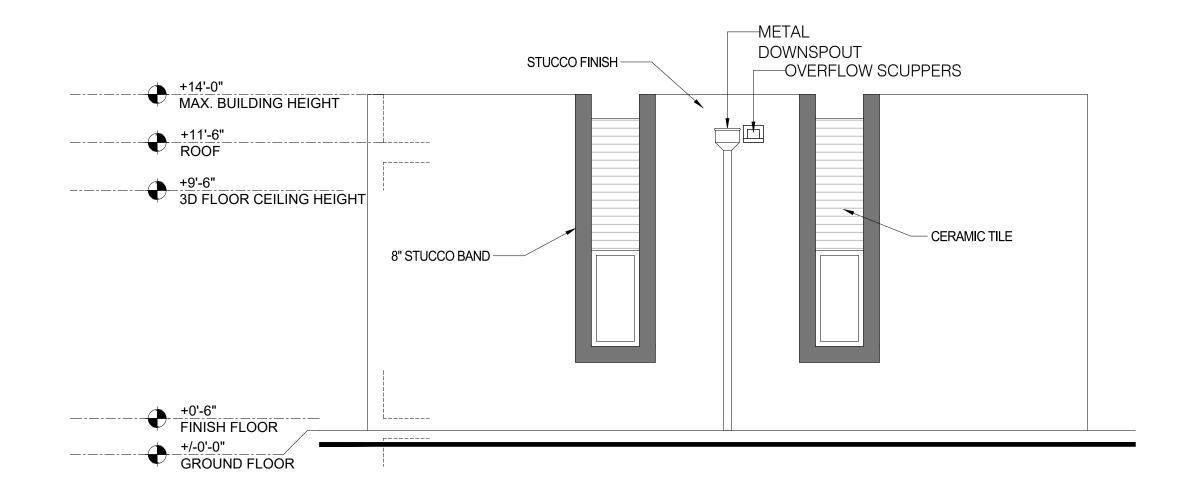

PLANS AND ELEVATIONS BUILDING C

SUBMISSION:

11.15.23 SDP

| DATE       | REVISION | BY |
|------------|----------|----|
|            |          |    |
|            |          |    |
|            |          |    |
| Date       | 11.15.23 |    |
| Scale      | AS SHOWN |    |
| Drawn by   | STAFF    |    |
| Checked by | AF       |    |
| Job No.    | AF2333   |    |