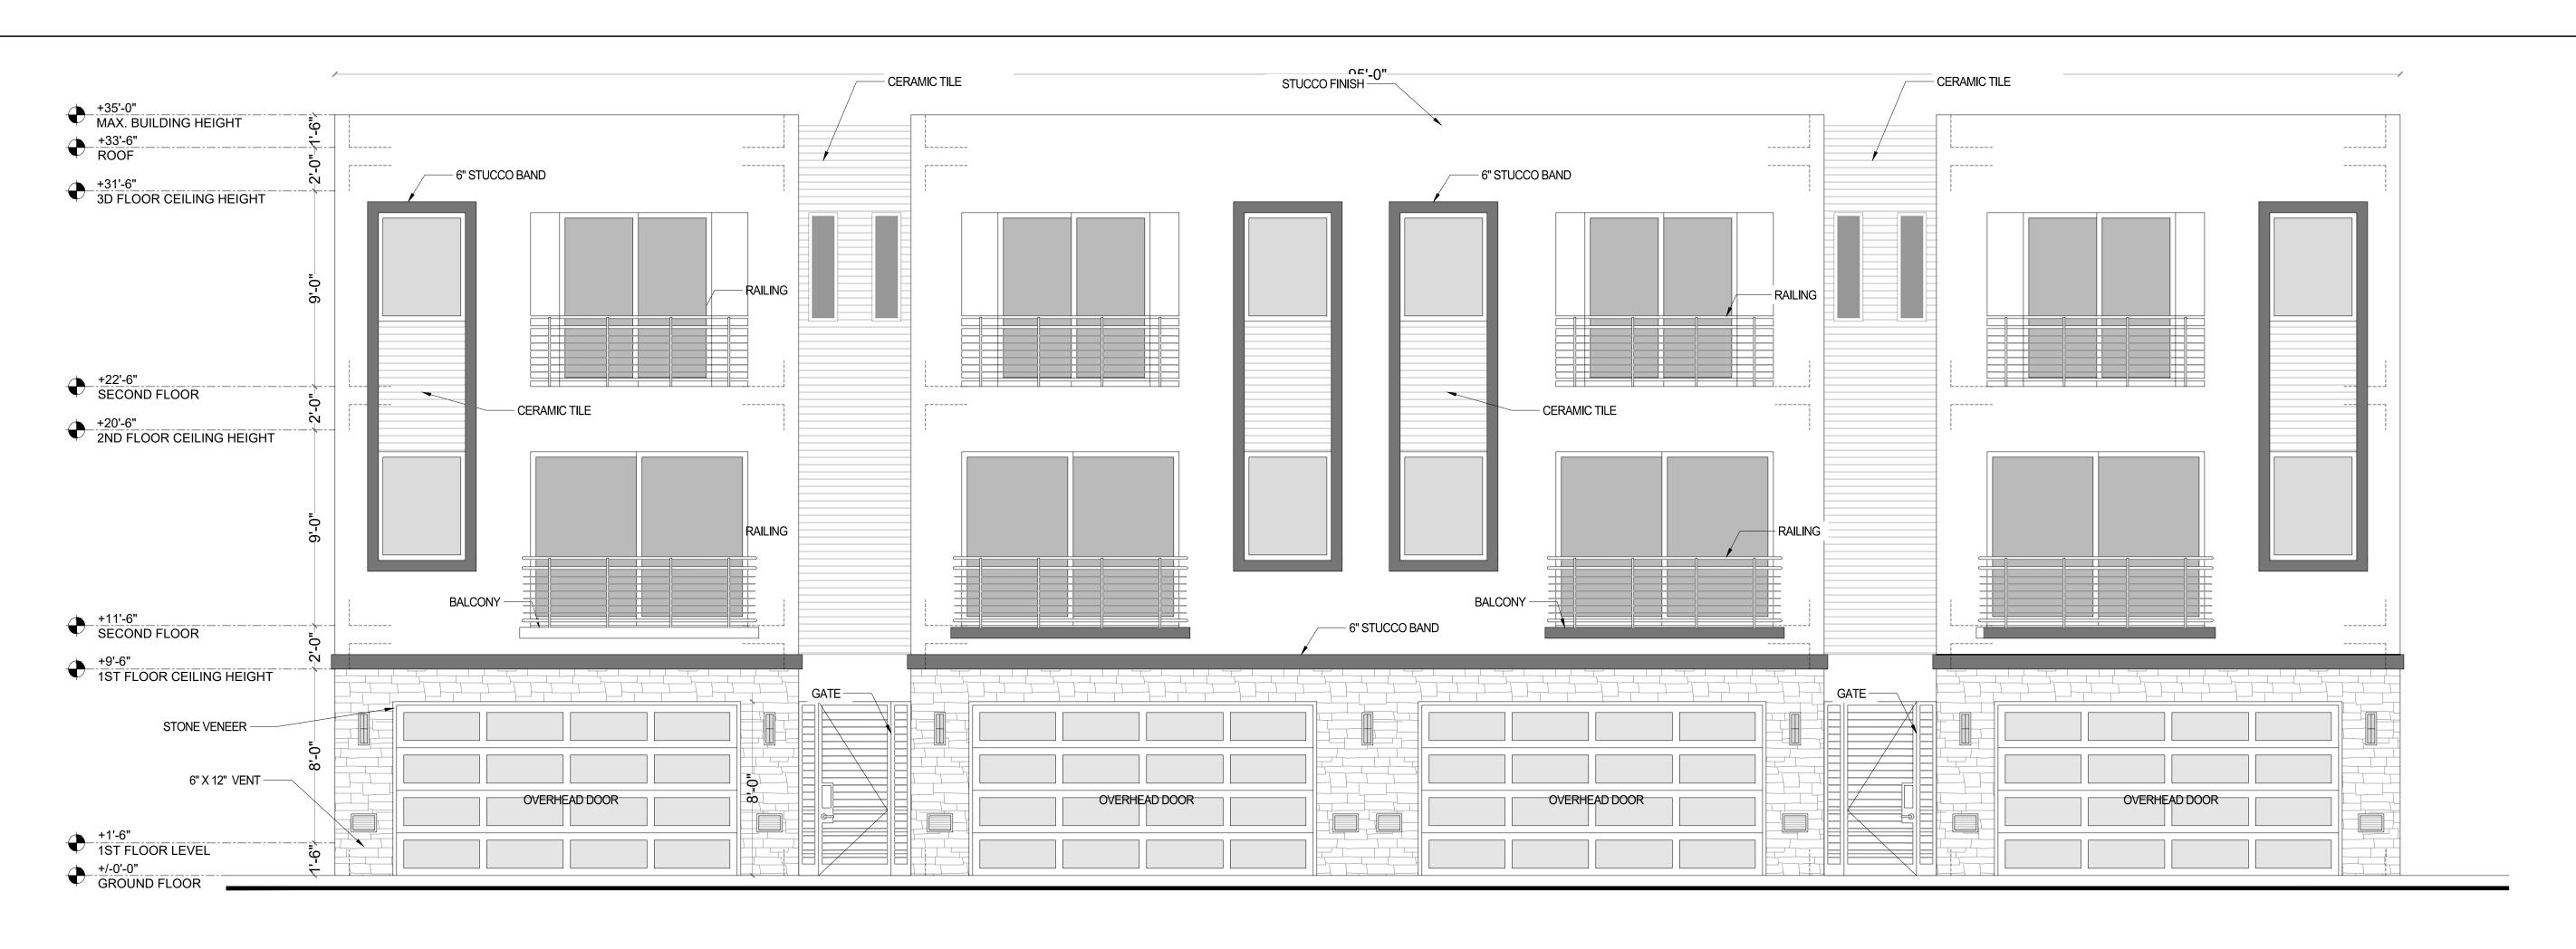

CONSULTANT:

PROJECT TITLE:

SHADOWLAWN DR 9 TOWNHOUSES BUILDING A

CLIENT:

MICHAEL WHALEN

ADDRESS:

1795 SHADOWLAWN DR, NAPLES, FL 34112

SHEET CONTENTS:

ELEVATIONS BUILDING A

SUBMISSION: 11.15.23 SDP

Date 11.15.23
Scale AS SHOWN

Scale AS SHOWN
Drawn by STAFF
Checked by AF
Job No. AF2333

Drawing No.

ALL DESIGNS AND DETAILS INDICATED BY AND REPRESENTED BY THIS DRAWING ARE FOR USE ON AND IN ONJUNCTION WITH THE SPECIFIED PROJECT. ALL DRAWINGS CONTAINED HEREIN ARE THE PROPERTY OF AUSTIN FOX ARCHITECTURE AND NOT TO BE USED OR REPRODUCED IN WHOLE OR IN PART WITHOUT THE ADVANCED WRITTEN PERMISSION AND CONSENT FROM AUSTIN FOX ARCHITECTURE. WRITTEN DIMENSIONS TAKE PRECEDENCE OVER SCALED DIMENSIONS.