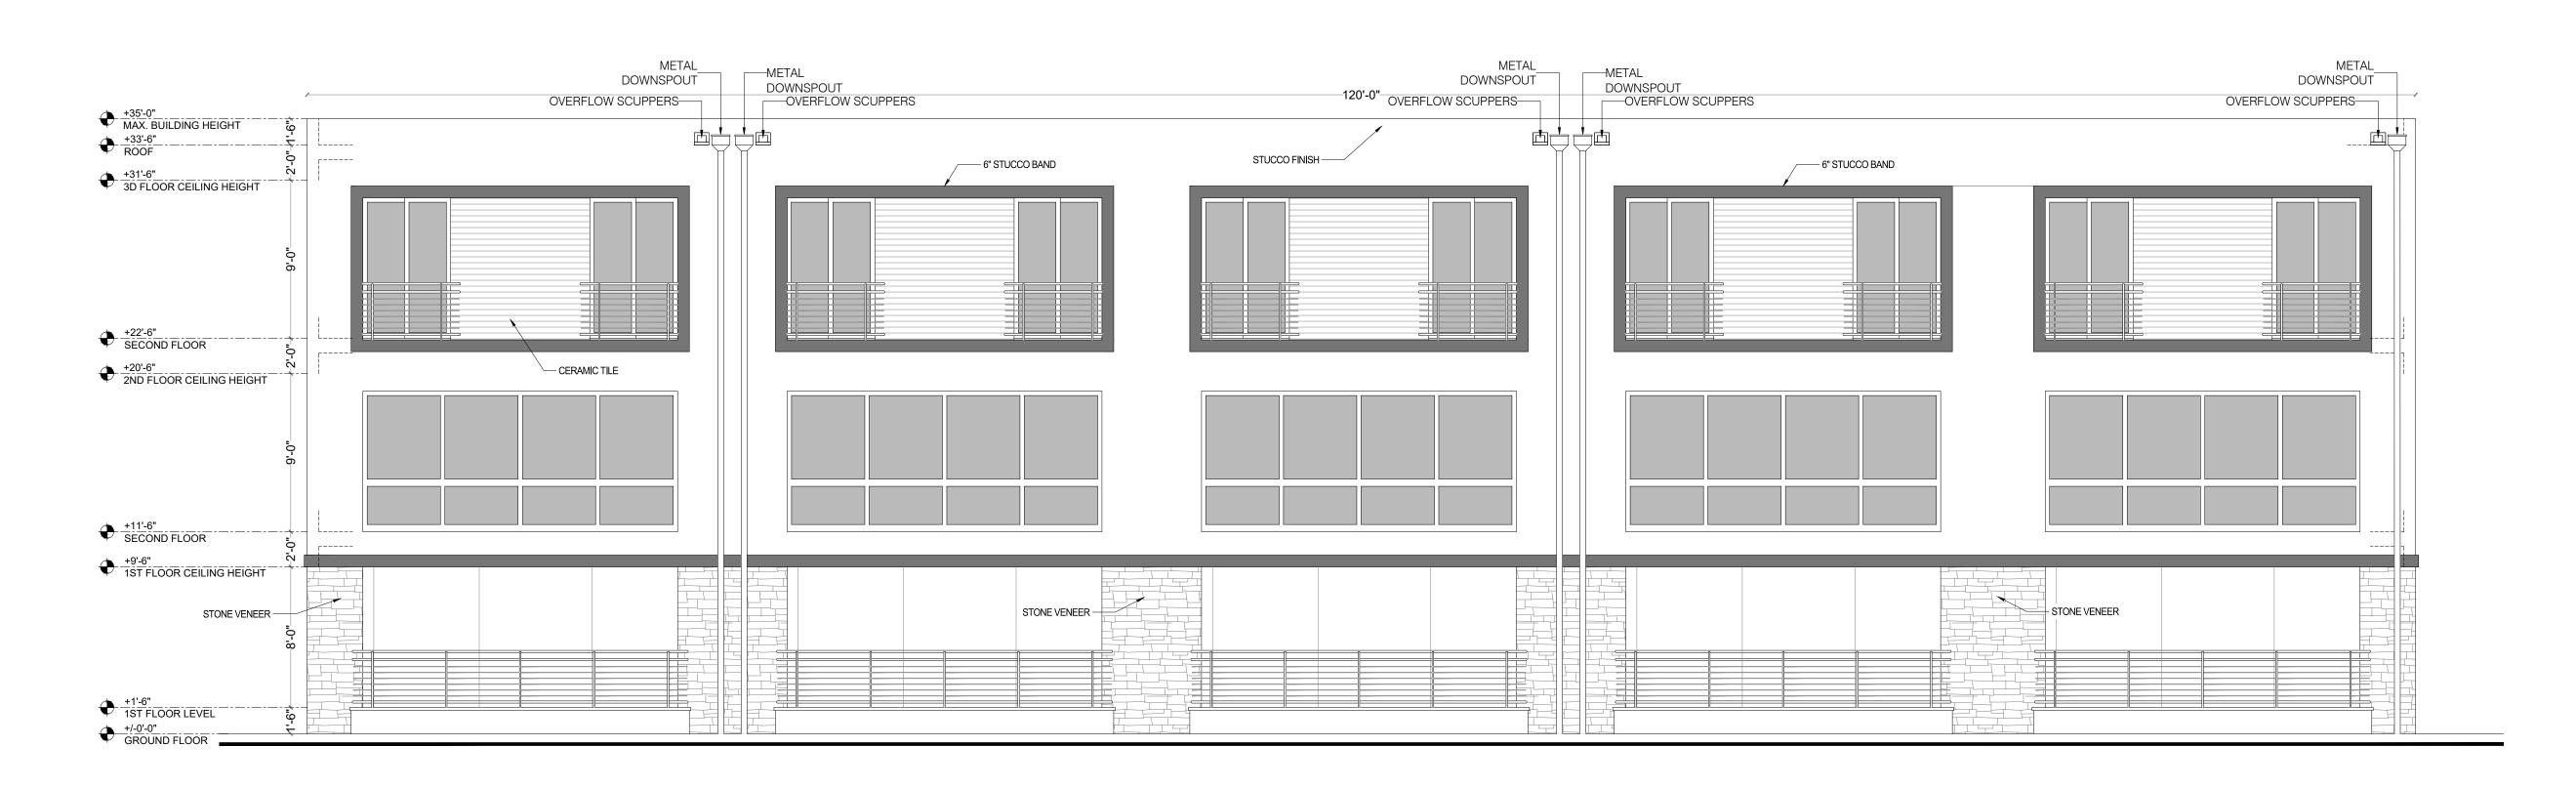

## WEST (FRONT) ELEVATION BUILDING B

1754 E COMMERCIAL BLVD. FORT LAUDERDALE,FL 33334 INFO@AF-ARCHITECT.COM 954.314.9242

ALL DESIGNS AND DETAILS INDICATED BY AND
REPRESENTED BY THIS DRAWING ARE FOR USE ON AND IN
ONJUNCTION WITH THE SPECIFIED PROJECT. ALL DRAWINGS
CONTAINED HEREIN ARE THE PROPERTY OF AUSTIN FOX
ARCHITECTURE AND NOT TO BE USED OR REPRODUCED IN
WHOLE OR IN PART WITHOUT THE ADVANCED WRITTEN
PERMISSION AND CONSENT FROM AUSTIN FOX
ARCHITECTURE. WRITTEN DIMENSIONS TAKE
PRECEDENCE OVER SCALED DIMENSIONS PRECEDENCE OVER SCALED DIMENSIONS.

CONSULTANT:

PROJECT TITLE:

SHADOWLAWN DR 9 TOWNHOUSES BUILDING B

CLIENT:

MICHAEL WHALEN

ADDRESS:

1795 SHADOWLAWN DR, NAPLES, FL 34112

SHEET CONTENTS: ELEVATIONS BUILDING B