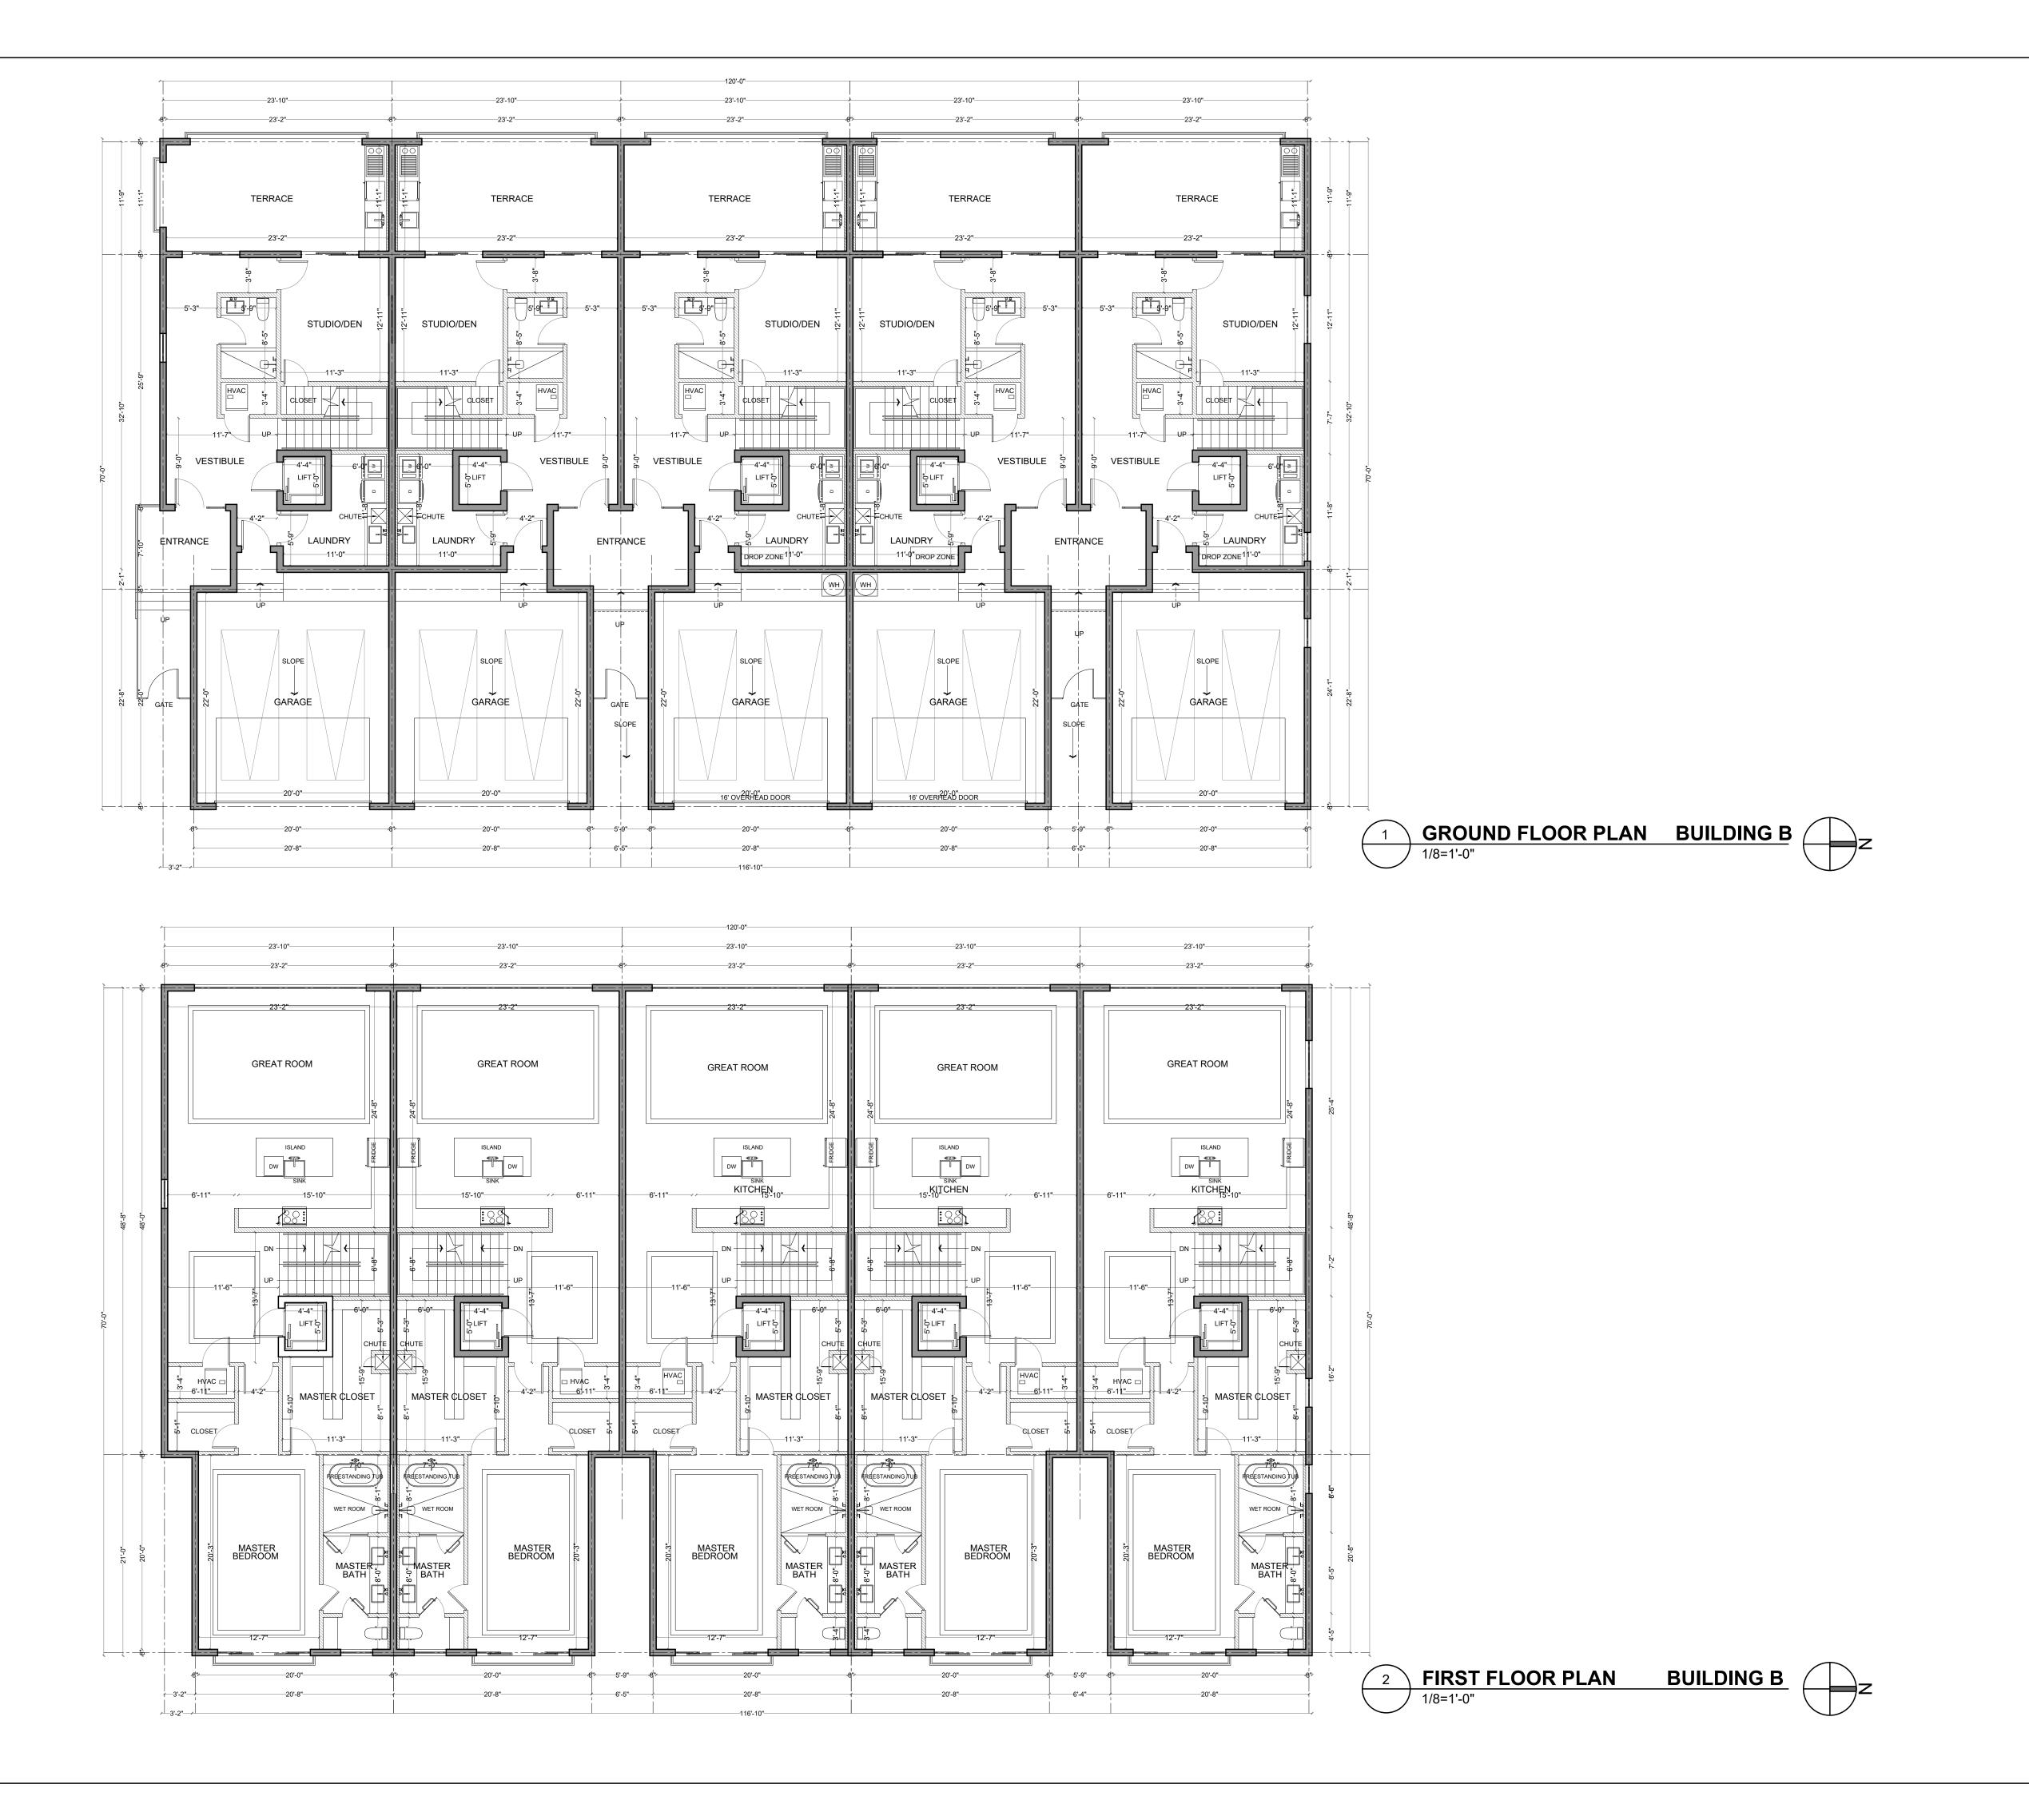

CONSULTANT:

PROJECT TITLE:

SHADOWLAWN DR 9 TOWNHOUSES
BUILDING B

CLIENT:

MICHAEL WHALEN

ADDRESS:

1795 SHADOWLAWN DR, NAPLES, FL 34112

SHEET CONTENTS:
FLOOR PLANS BUILDING B

SUBMISSION:

11.15.23 SDP

| DATE        | REVISION | BY |
|-------------|----------|----|
|             |          |    |
|             |          |    |
| Date        | 11.15.23 |    |
| Scale       | AS SHOWN |    |
| Drawn by    | STAFF    |    |
| Checked by  | AF       |    |
| Job No.     | AF2333   |    |
| Drawing No. |          |    |

**B-1** 

SECOND FLOOR PLAN BUILDING B

1754 E COMMERCIAL BLVD. FORT LAUDERDALE,FL 33334 INFO@AF-ARCHITECT.COM 954.314.9242

ALL DESIGNS AND DETAILS INDICATED BY AND REPRESENTED BY THIS DRAWING ARE FOR USE ON AND IN ONJUNCTION WITH THE SPECIFIED PROJECT. ALL DRAWINGS CONTAINED HEREIN ARE THE PROPERTY OF AUSTIN FOX ARCHITECTURE AND NOT TO BE USED OR REPRODUCED IN WHOLE OR IN PART WITHOUT THE ADVANCED WRITTEN PERMISSION AND CONSENT FROM AUSTIN FOX ARCHITECTURE. WRITTEN DIMENSIONS TAKE PRECEDENCE OVER SCALED DIMENSIONS.