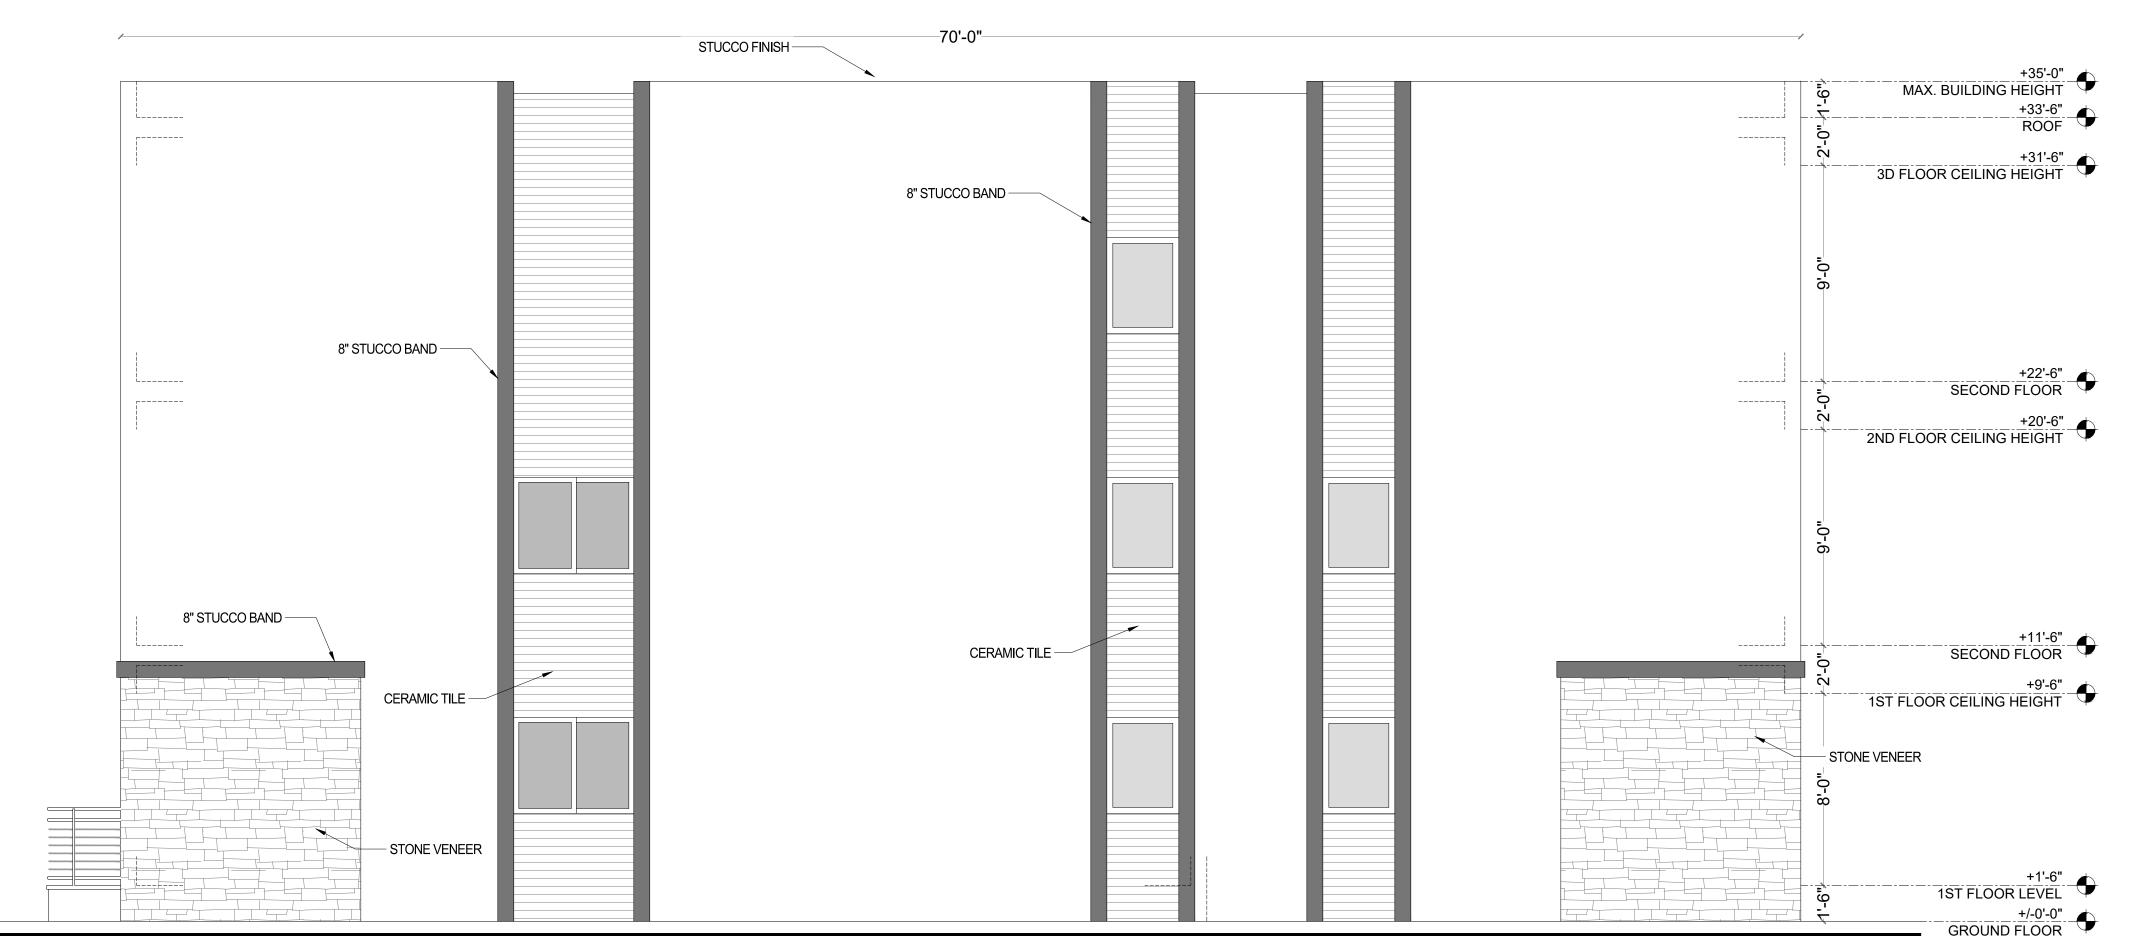

CONSULTANT:

PROJECT TITLE:

SHADOWLAWN DR 9 TOWNHOUSES BUILDING A

CLIENT:

MICHAEL WHALEN

ADDRESS:

1795 SHADOWLAWN DR, NAPLES, FL 34112

SHEET CONTENTS:

ELEVATIONS BUILDING A

SUBMISSION: 11.15.23 SDP

Date 11.15.23
Scale AS SHOWN

Scale AS SHOWN
Drawn by STAFF
Checked by AF
Job No. AF2333

Drawing No.

ALL DESIGNS AND DETAILS INDICATED BY AND REPRESENTED BY THIS DRAWING ARE FOR USE ON AND IN ONJUNCTION WITH THE SPECIFIED PROJECT. ALL DRAWINGS CONTAINED HEREIN ARE THE PROPERTY OF AUSTIN FOX ARCHITECTURE AND NOT TO BE USED OR REPRODUCED IN WHOLE OR IN PART WITHOUT THE ADVANCED WRITTEN PERMISSION AND CONSENT FROM AUSTIN FOX ARCHITECTURE. WRITTEN DIMENSIONS TAKE PRECEDENCE OVER SCALED DIMENSIONS.