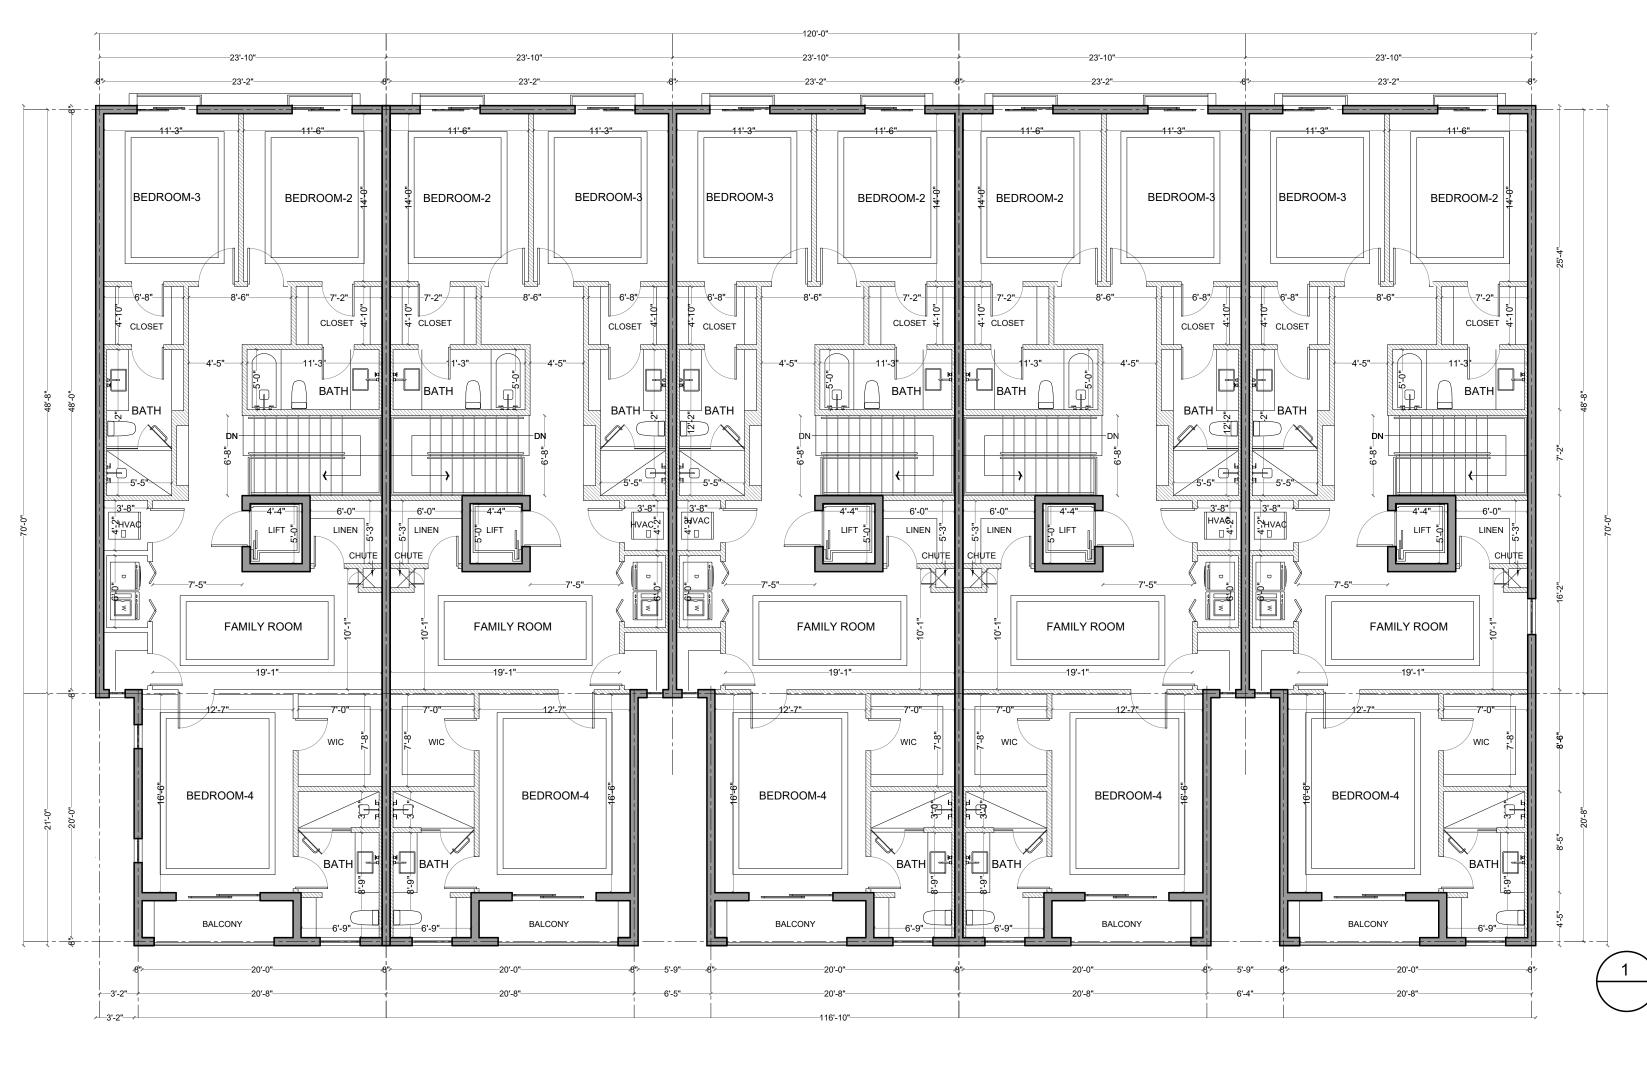

CONSULTANT:

PROJECT TITLE:

SHADOWLAWN DR 9 TOWNHOUSES BUILDING B

CLIENT:

MICHAEL WHALEN

ADDRESS:

1795 SHADOWLAWN DR, NAPLES, FL 34112

SHEET CONTENTS:

UNIT PLAN BUILDING B

SUBMISSION: 11.15.23 SDP

**REVISION** 11.15.23 **AS SHOWN** Checked by AF