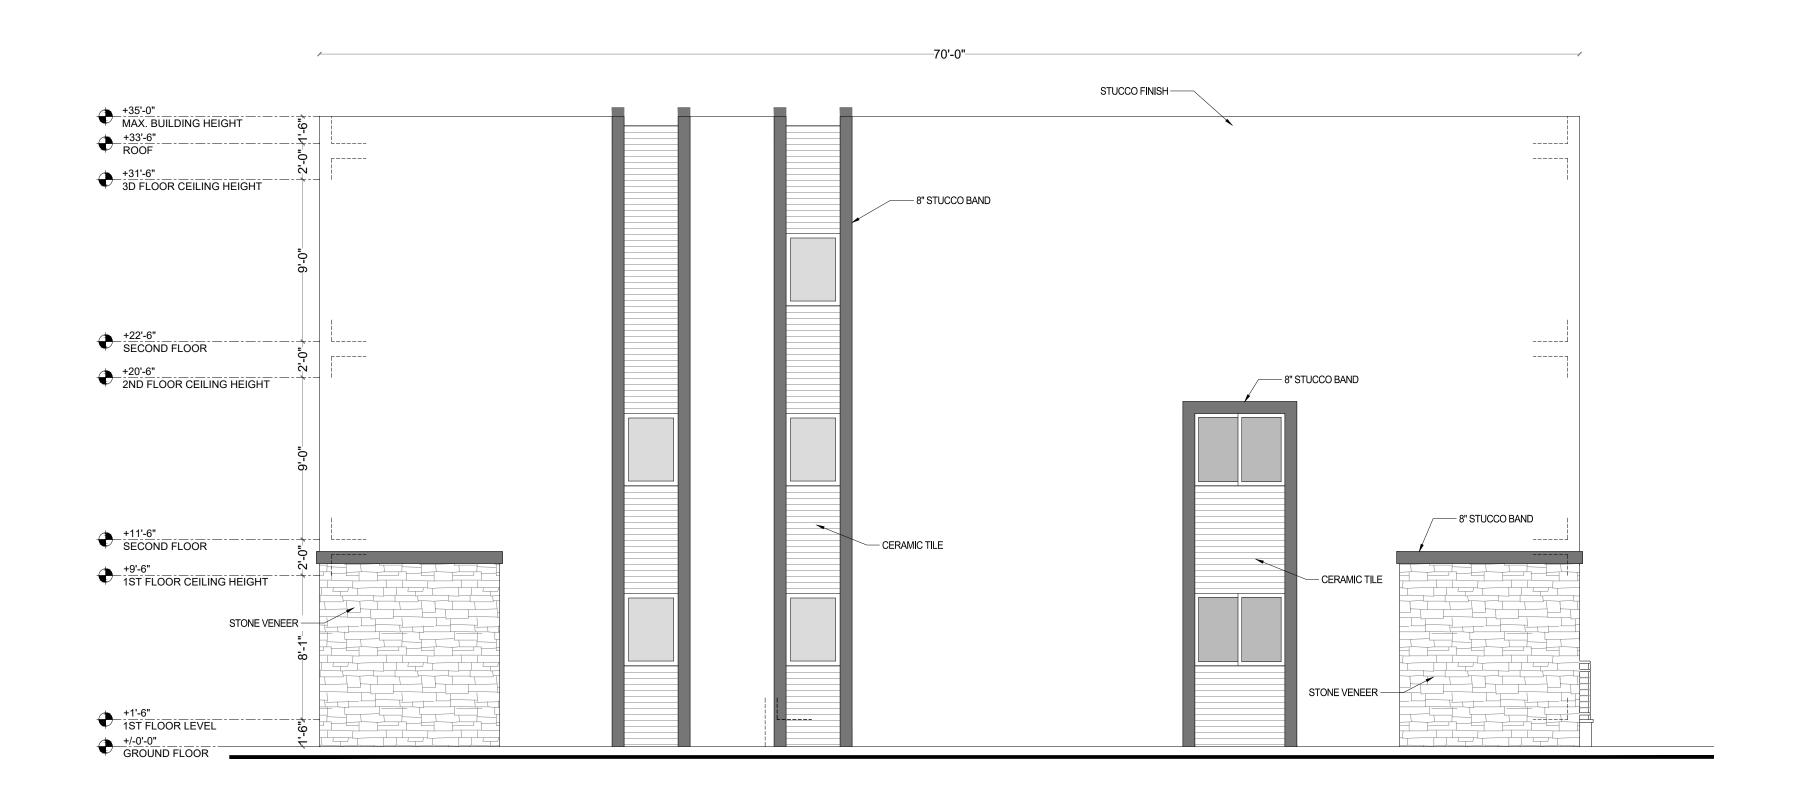

CONSULTANT:

PROJECT TITLE:

SHADOWLAWN DR 9 TOWNHOUSES BUILDING B

CLIENT:

MICHAEL WHALEN

ADDRESS:

1795 SHADOWLAWN DR, NAPLES, FL 34112

SHEET CONTENTS:

UNIT PLAN BUILDING B

SUBMISSION: 11.15.23 SDP

**REVISION** 11.15.23 **AS SHOWN** Checked by AF