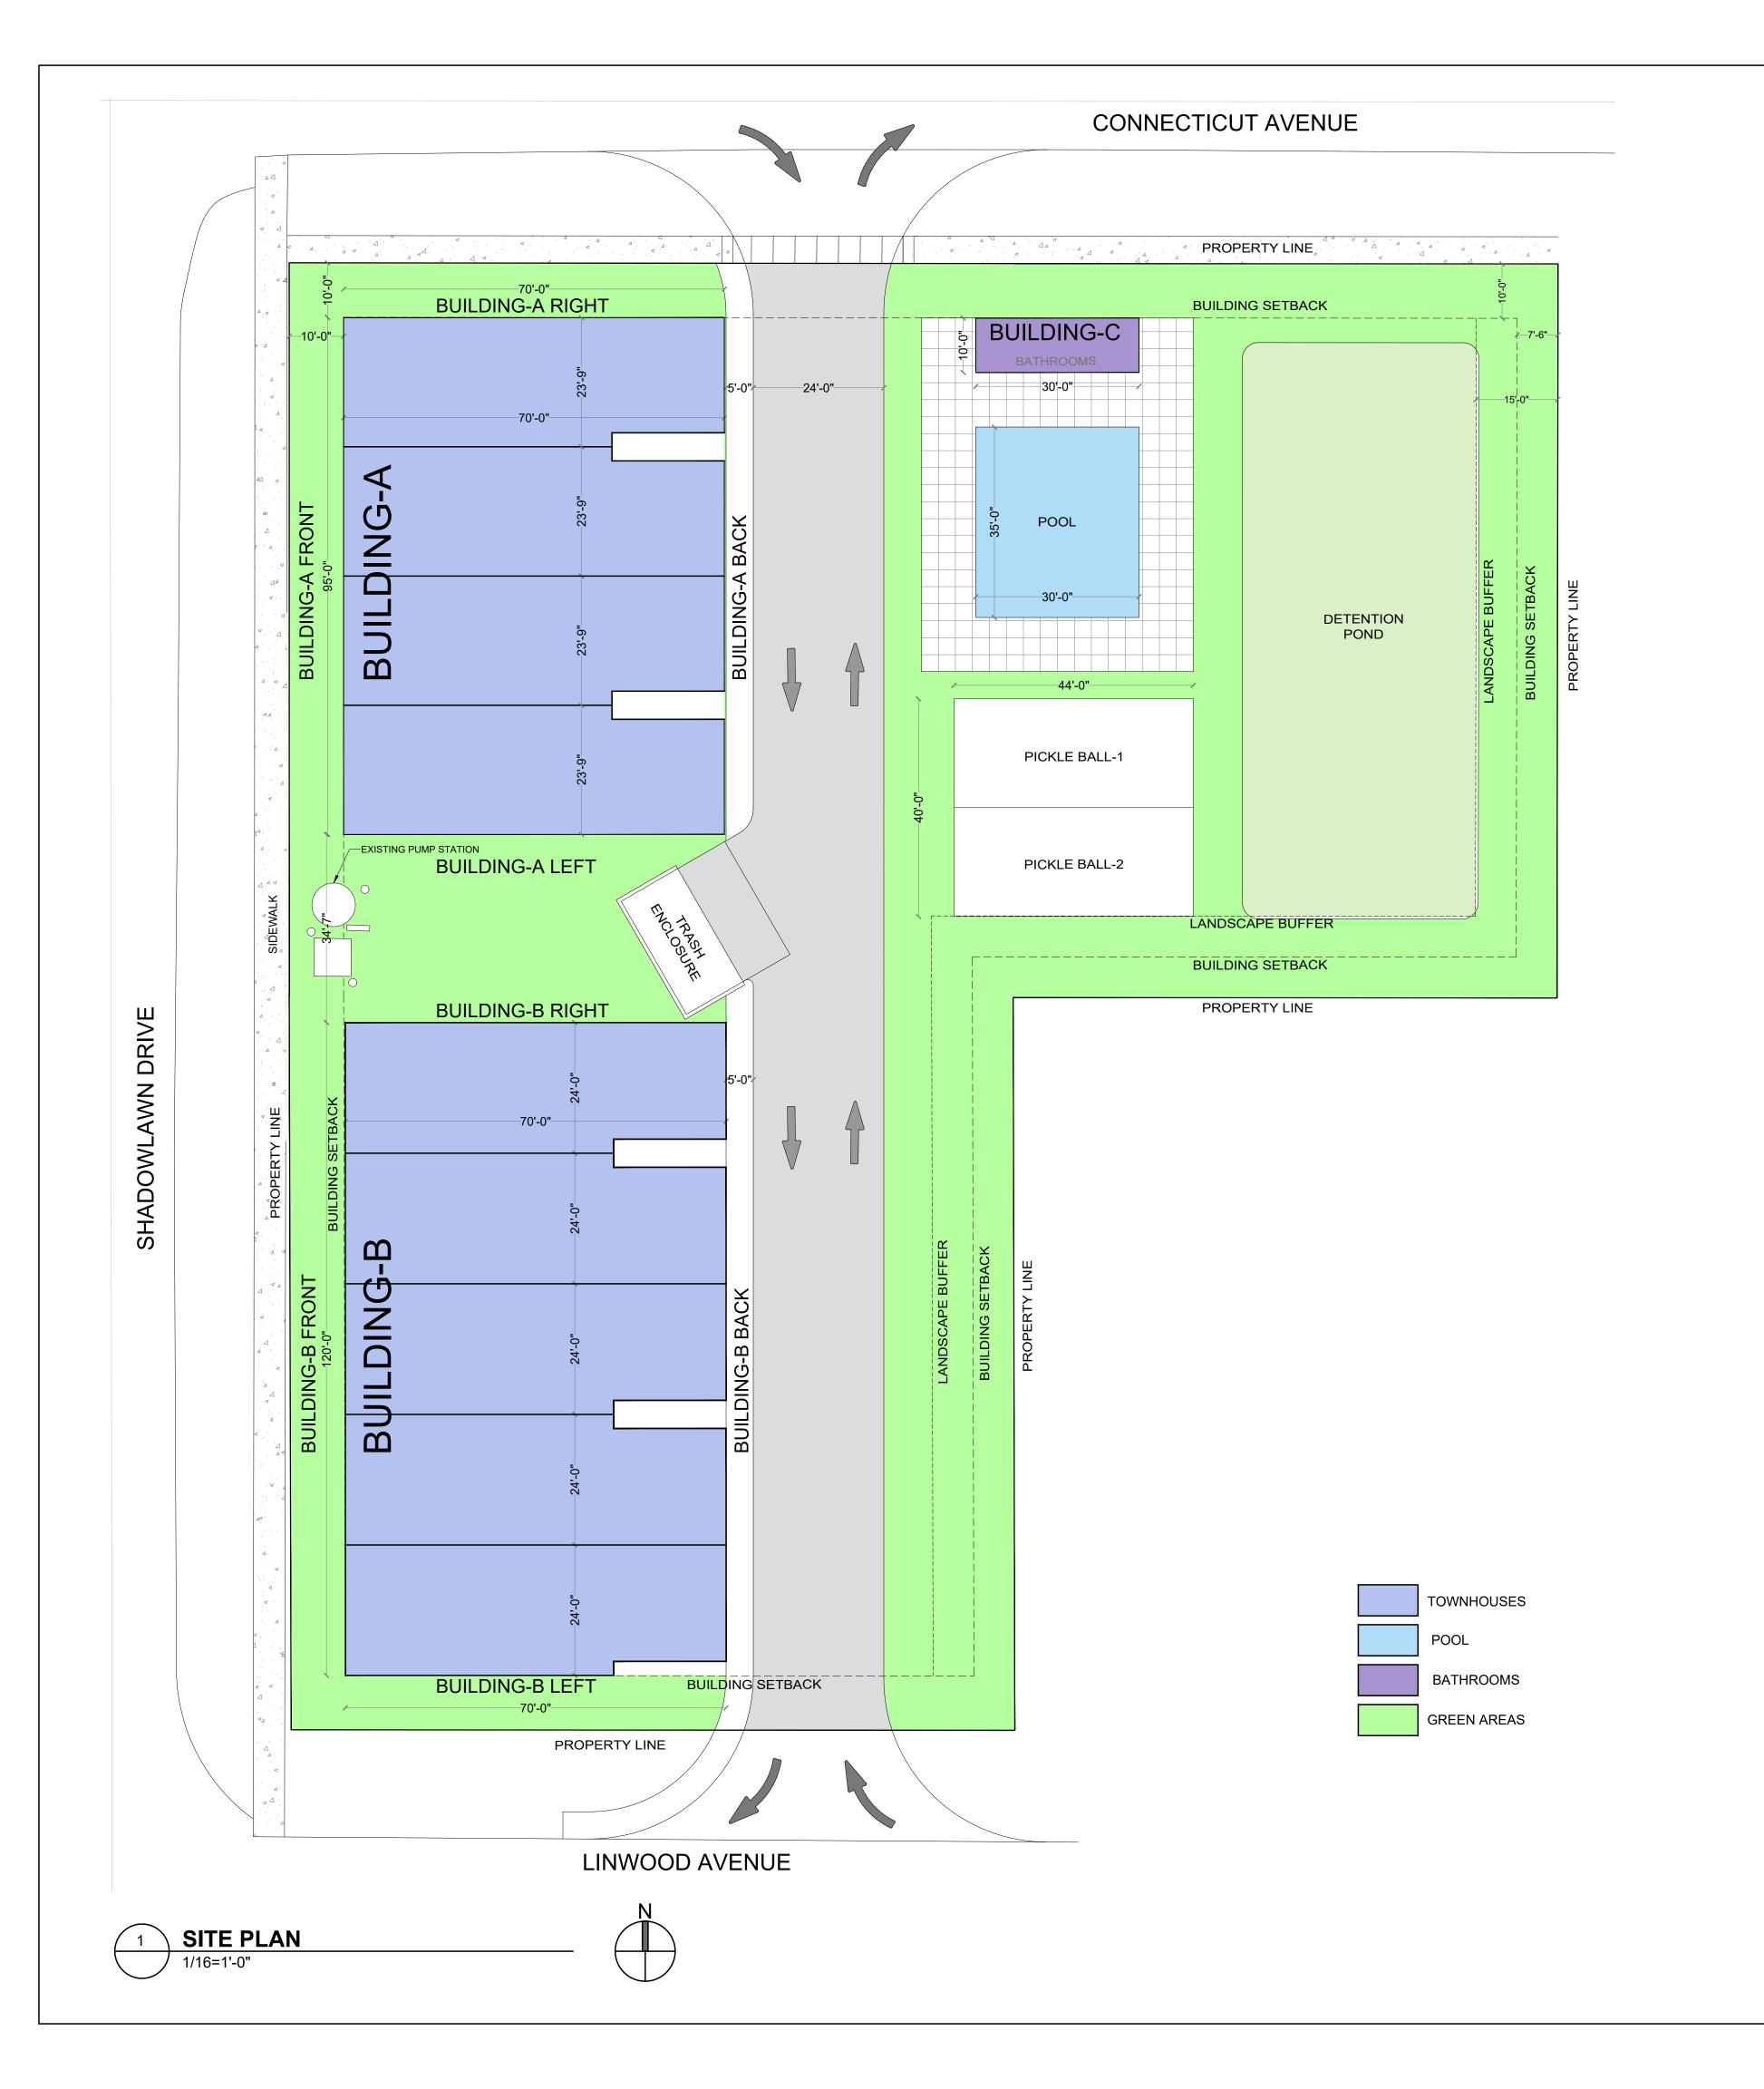

SITE PLAN NOTE:
SITE PLAN IS SHOWN FOR CONTEXT.
PLEASE REFER TO CIVIL DRAWINGS
FOR FURTHER DETAILS.

1754 E COMMERCIAL BLVD. FORT LAUDERDALE,FL 33334 INFO@AF-ARCHITECT.COM 954.314.9242

ALL DESIGNS AND DETAILS INDICATED BY AND REPRESENTED BY THIS DRAWING ARE FOR USE ON AND IN ONJUNCTION WITH THE SPECIFIED PROJECT. ALL DRAWINGS CONTAINED HEREIN ARE THE PROPERTY OF AUSTIN FOX ARCHITECTURE AND NOT TO BE USED OR REPRODUCED IN WHOLE OR IN PART WITHOUT THE ADVANCED WRITTEN PERMISSION AND CONSENT FROM AUSTIN FOX ARCHITECTURE. WRITTEN DIMENSIONS TAKE PRECEDENCE OVER SCALED DIMENSIONS.

| BUILDING<br>UNIT CALCULA |                      |
|--------------------------|----------------------|
| TOTAL NUMBER OF UNITS    | 9                    |
| SITE AREA                | (50,144 SF) 1.151 AC |
| UNITS / ACRE             | 0.127                |
| BUILDINGS SF             | (15.053 SF) 0.345 AC |
| DENSITY                  | 30%                  |

| PARKIN          | IG REQUIRE | EMENT CALCULATIONS     | 3                            |
|-----------------|------------|------------------------|------------------------------|
| AREAS           | QTY/ AREA  | STANDARD REQUIREMENT   | PARKING<br>SPACE<br>REQUIRED |
| 4 BED TOWNHOUSE | 9          | 2 PER UNIT             | 18                           |
|                 |            | SUBTOTAL UNITS         | 18                           |
|                 |            | TOTAL PARKING PROVIDED | 18                           |